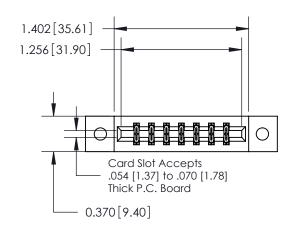

**Mounting Option** 

02-.128 (3.25) Dia. Mounting Holes

ISSUE NUMBER 1 ORIGINAL

|                              | 0.600[15.24]             |
|------------------------------|--------------------------|
|                              | 0.330[8.38]<br>Card Slot |
| .160 [4.06] Point of Contact |                          |
|                              |                          |
| SI                           | ECTION A-A               |