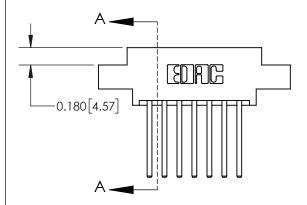

## **Contact Detail**

544-Wire Wrap .050x.025(1.27x0.64) - Tail LG=.750(19.05) .156 [3.96] Contact Spacing x .200 [5.08] Row Spacing

**See Accompanying Page for:** 

**Contact Bend Details** 

THIS IS A C.A.D. GENERATED DRAWING DO NOT MAKE MANUAL REVISIONS TO MASTER.

ISSUE NUMBER 1 ORIGINAL

|                              | 0.600[15.24]             |
|------------------------------|--------------------------|
|                              | 0.330[8.38]<br>Card Slot |
| .160 [4.06] Point of Contact |                          |
|                              |                          |
| SI                           | ECTION A-A               |