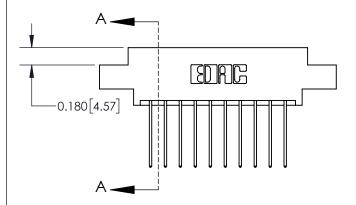

## **Contact Detail**

542-Wire Wrap .025 Sq.(0.64 Sq.) - Tail LG=.645(16.38) .156 [3.96] Contact Spacing x .200 [5.08] Row Spacing

**See Accompanying Page for:** 

**Contact Bend Details** 

THIS IS A C.A.D. GENERATED DRAWING DO NOT MAKE MANUAL REVISIONS TO MASTER.