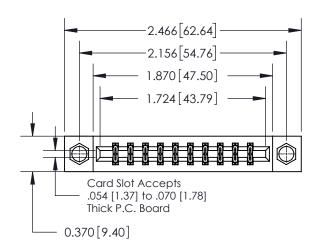

## **Mounting Option**

08-#4-40 Unified Threaded Inserts

## **Contact Detail**

542-Wire Wrap .025 Sq.(0.64 Sq.) - Tail LG=.645(16.38) .156 [3.96] Contact Spacing x .200 [5.08] Row Spacing

**See Accompanying Page for:** 

**Contact Bend Details** 

THIS IS A C.A.D. GENERATED DRAWING DO NOT MAKE MANUAL REVISIONS TO MASTER.