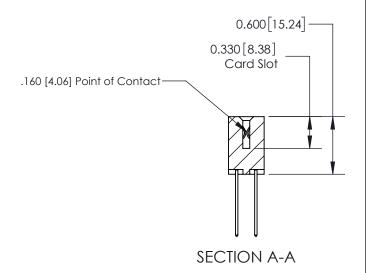

ISSUE NUMBER

ORIGINAL

1

| 837/887 Series High Temp Card Edge Connector<br>Contact Bend Detail |                                                                                                                                     | ACAD REFERENCE NO. | 837 ENG MASTER   |               |
|---------------------------------------------------------------------|-------------------------------------------------------------------------------------------------------------------------------------|--------------------|------------------|---------------|
|                                                                     |                                                                                                                                     | DRAWN: J.LEE       | DATE: OCT. 06/09 |               |
|                                                                     |                                                                                                                                     | CHECKED:           | DATE:            |               |
| EDAC INC                                                            | THESE DRAWINGS AND SPECIFICATIONS ARE THE PROPERTY OF EDAC INC.,AND SHALL NOT BE REPRODUCED, OR COPIED OR USED AS THE BASIS FOR THE | SCALE: NTS         | SHEET            | 2 <b>OF</b> 2 |
| TORONTO, ONTARIO CANADA                                             |                                                                                                                                     | DRAWING NUMBER     | •                | ISSUE         |
| YOUR CONNECTION TO QUALITY & SERVICE                                | MANUFACTURE OR SALE OF APPARATUS WITHOUT WRITTEN PERMISSION.                                                                        | 837 Assembly       |                  | 1             |