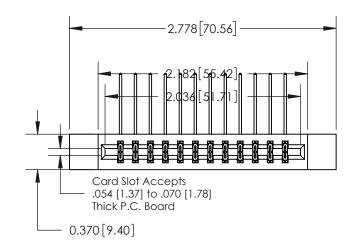

## **Contact Detail**

559-90 Degree Bend (Code 541 Contacts)

.156 [3.96] Contact Spacing x .200 [5.08] Row Spacing

837/887 Series High Temp Card Edge Connector Part Number: 837-024-559-812

YOUR CONNECTION TO QUALITY & SERVICE

SECTION A-A

ISSUE NUMBER

ORIGINAL

THIS IS A C.A.D. GENERATED DRAWING DO NOT MAKE MANUAL REVISIONS TO MASTER.

|                              | 0.600[15.24]              |
|------------------------------|---------------------------|
|                              | 0.330 [8.38]<br>Card Slot |
| .160 [4.06] Point of Contact |                           |
|                              |                           |
|                              |                           |