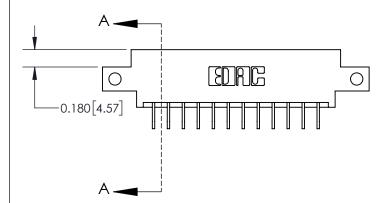

**Mounting Option** 

12-.128 (3.25) Dia. Side Mounting Holes

SECTION A-A

ISSUE NUMBER

ORIGINAL

THIS IS A C.A.D. GENERATED DRAWING DO NOT MAKE MANUAL REVISIONS TO MASTER.

|                              | 0.600[15.24]              |
|------------------------------|---------------------------|
|                              | 0.330 [8.38]<br>Card Slot |
| .160 [4.06] Point of Contact |                           |
|                              |                           |
|                              |                           |