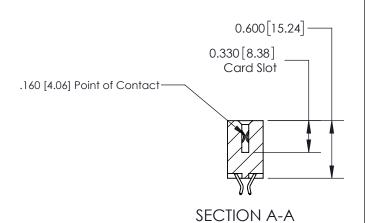

## **Contact Detail**

556-Extender Board Bend (Code 520 Contacts)

.156 [3.96] Contact Spacing x .200 [5.08] Row Spacing

THIS IS A C.A.D. GENERATED DRAWING DO NOT MAKE MANUAL REVISIONS TO MASTER.

ISSUE NUMBER ORIGINAL

ISSUE NUMBER

ORIGINAL

1

| 837/887 Series High Temp Card Edge Connector<br>Contact Bend Detail |                                                                  | ACAD REFERENCE NO. | 837 ENG MASTER   |       |
|---------------------------------------------------------------------|------------------------------------------------------------------|--------------------|------------------|-------|
|                                                                     |                                                                  | DRAWN: J.LEE       | DATE: OCT. 06/09 |       |
|                                                                     |                                                                  | CHECKED:           | DATE:            |       |
| EDAC INC THESE DRAWINGS AND SPECIFICATIONS                          | SCALE: NTS                                                       | SHEET              | 2 <b>OF</b> 2    |       |
| TORONTO, ONTARIO CANADA                                             | OR USED AS THE BASIS FOR THE<br>MANUFACTURE OR SALE OF APPARATUS | DRAWING NUMBER     | •                | ISSUE |
| YOUR CONNECTION TO QUALITY & SERVICE                                |                                                                  | 837 Assembly       |                  | 1     |