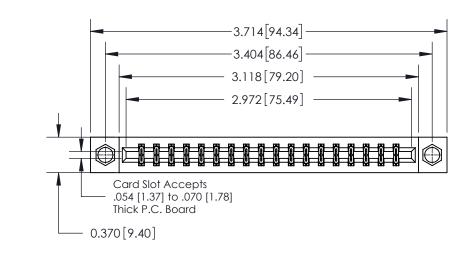

**Mounting Option** 

08-#4-40 Unified Threaded Inserts

**See Accompanying Page for:** 

**Contact Bend Details** 

837/887 Series High Temp Card Edge Connector Part Number: 837-036-556-808

YOUR CONNECTION TO QUALITY & SERVICE

**EDAC INC** TORONTO, ONTARIO CANADA