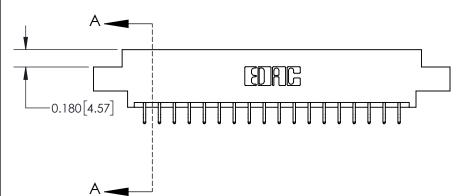

## **Contact Detail**

556-Extender Board Bend (Code 520 Contacts)

.156 [3.96] Contact Spacing x .200 [5.08] Row Spacing

THIS IS A C.A.D. GENERATED DRAWING DO NOT MAKE MANUAL REVISIONS TO MASTER.

ISSUE NUMBER ORIGINAL

**See Accompanying Page for:** 

**Contact Bend Details** 

837/887 Series High Temp Card Edge Connector Part Number: 837-036-556-808

YOUR CONNECTION TO QUALITY & SERVICE

**EDAC INC** TORONTO, ONTARIO CANADA