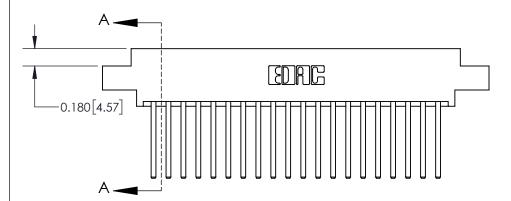

ISSUE NUMBER

ORIGINAL

**See Accompanying Page for:** 

**Contact Bend Details** 

| 837/887 Series High Temp Card Edge Connector |
|----------------------------------------------|
| Part Number: 837-040-544-802                 |

ISSUE NUMBER

ORIGINAL

1

| 837/887 Series High Temp Card Edge Connector<br>Contact Bend Detail |                                                                                                                                         | ACAD REFERENCE NO. | 837 ENG MASTER   |               |
|---------------------------------------------------------------------|-----------------------------------------------------------------------------------------------------------------------------------------|--------------------|------------------|---------------|
|                                                                     |                                                                                                                                         | DRAWN: J.LEE       | DATE: OCT. 06/09 |               |
|                                                                     |                                                                                                                                         | CHECKED:           | DATE:            |               |
| EDAC INC                                                            | ARIO  ARE THE PROPERTY OF EDAC INC.,AND SHALL NOT BE REPRODUCED,OR COPIED OR USED AS THE BASIS FOR THE MANUFACTURE OR SALE OF APPARATUS | SCALE: NTS         | SHEET            | 2 <b>OF</b> 2 |
| TORONTO, ONTARIO CANADA                                             |                                                                                                                                         | DRAWING NUMBER     | •                | ISSUE         |
| CAINADA MA                                                          |                                                                                                                                         | 837 Assembly       |                  | 1             |