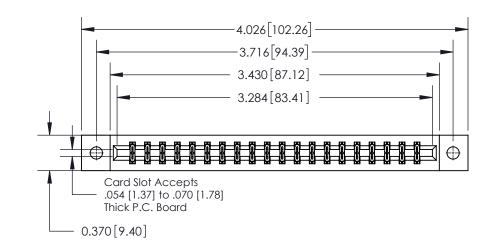

**Mounting Option** 

02-.128 (3.25) Dia. Mounting Holes

## **Contact Detail**

544-Wire Wrap .050x.025(1.27x0.64) - Tail LG=.750(19.05)

.156 [3.96] Contact Spacing x .200 [5.08] Row Spacing

THIS IS A C.A.D. GENERATED DRAWING DO NOT MAKE MANUAL REVISIONS TO MASTER.