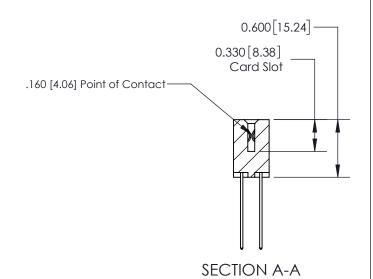

ISSUE NUMBER

ORIGINAL

1

| 837/887 Series High Temp Card Edge Connector<br>Contact Bend Detail |                                                                                                                                         | ACAD REFERENCE NO. | 837 ENG MASTER   |               |
|---------------------------------------------------------------------|-----------------------------------------------------------------------------------------------------------------------------------------|--------------------|------------------|---------------|
|                                                                     |                                                                                                                                         | DRAWN: J.LEE       | DATE: OCT. 06/09 |               |
|                                                                     |                                                                                                                                         | CHECKED:           | DATE:            |               |
| EDAC INC                                                            | ARIO  ARE THE PROPERTY OF EDAC INC.,AND SHALL NOT BE REPRODUCED,OR COPIED OR USED AS THE BASIS FOR THE MANUFACTURE OR SALE OF APPARATUS | SCALE: NTS         | SHEET            | 2 <b>OF</b> 2 |
| TORONTO, ONTARIO CANADA                                             |                                                                                                                                         | DRAWING NUMBER     | •                | ISSUE         |
| CAINADA MA                                                          |                                                                                                                                         | 837 Assembly       |                  | 1             |