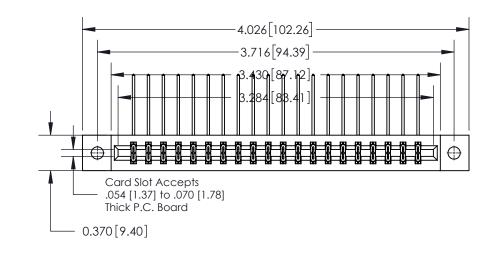

**Mounting Option** 

02-.128 (3.25) Dia. Mounting Holes

1

**See Accompanying Page for:** 

**Contact Bend Details** 

| 837/887 Series High Temp Card Edge Connector |
|----------------------------------------------|
| Part Number: 837-040-559-202                 |