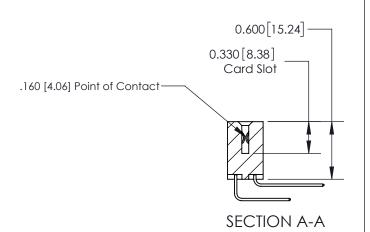

## **Contact Detail**

559-90 Degree Bend (Code 541 Contacts)

.156 [3.96] Contact Spacing x .200 [5.08] Row Spacing

THIS IS A C.A.D. GENERATED DRAWING DO NOT MAKE MANUAL REVISIONS TO MASTER.

ISSUE NUMBER ORIGINAL

ISSUE NUMBER

ORIGINAL

1

| 837/887 Series High Temp Card Edge Connector<br>Contact Bend Detail |                                                                                                                                                                                       | ACAD REFERENCE NO. | 837 ENG MASTER   |               |
|---------------------------------------------------------------------|---------------------------------------------------------------------------------------------------------------------------------------------------------------------------------------|--------------------|------------------|---------------|
|                                                                     |                                                                                                                                                                                       | DRAWN: J.LEE       | DATE: OCT. 06/09 |               |
|                                                                     |                                                                                                                                                                                       | CHECKED:           | DATE:            |               |
| EDAC INC                                                            | TORONTO, ONTARIO CANADA  TORONTO, ONTARIO CANADA  ARE THE PROPERTY OF EDAC INC., AND SHALL NOT BE REPRODUCED, OR COPIED OR USED AS THE BASIS FOR THE MANUFACTURE OR SALE OF APPARATUS | SCALE: NTS         | SHEET            | 2 <b>OF</b> 2 |
| TORONTO, ONTARIO SHALL NO OR USED MANUFAI                           |                                                                                                                                                                                       | DRAWING NUMBER     | •                | ISSUE         |
|                                                                     |                                                                                                                                                                                       | 837 Assembly       |                  | 1             |