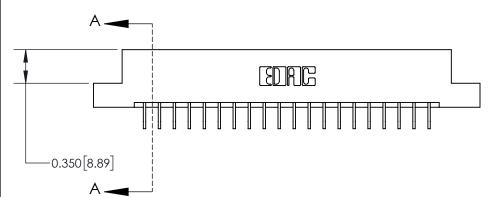

1

**See Accompanying Page for:** 

**Contact Bend Details** 

| 837/887 Series High Temp Card Edge Connector |
|----------------------------------------------|
| Part Number: 837-040-559-202                 |