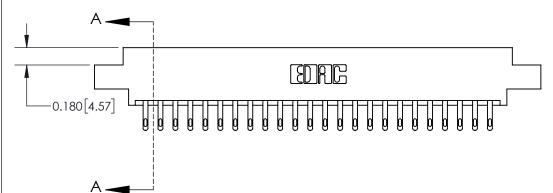

**Mounting Option** 

04-.156 (3.96) Dia. Mounting Holes

## **Contact Detail**

500-Wire Hole .050x.025(1.27x0.64) - Tail LG=.260(6.60)

.156 [3.96] Contact Spacing x .200 [5.08] Row Spacing





THIS IS A C.A.D. GENERATED DRAWING DO NOT MAKE MANUAL REVISIONS TO MASTER.



ISSUE NUMBER ORIGINAL

0.600 [15.24] 0.330[8.38] Card Slot .160 [4.06] Point of Contact SECTION A-A

**See Accompanying Page for:** 

**Contact Bend Details** 

| 837/887 Series High Temp Card Edge Connector |
|----------------------------------------------|
| Part Number: 837-048-500-804                 |

YOUR CONNECTION TO QUALITY & SERVICE

**EDAC INC** TORONTO, ONTARIO CANADA

THESE DRAWINGS AND SPECIFICATIONS ARE THE PROPERTY OF EDAC INC.,AND SHALL NOT BE REPRODUCED, OR COPIED OR USED AS THE BASIS FOR THE MANUFACTURE OR SALE OF APPARATUS WITHOUT WRITTEN PERMISSION.

| ACAD REFERENCE NO. 837 ENG MASTE |                  |  |  |
|----------------------------------|------------------|--|--|
| DRAWN: J.LEE