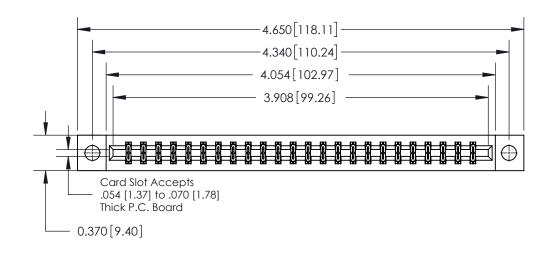

## **Contact Detail**

500-Wire Hole .050x.025(1.27x0.64) - Tail LG=.260(6.60)

.156 [3.96] Contact Spacing x .200 [5.08] Row Spacing

THIS IS A C.A.D. GENERATED DRAWING DO NOT MAKE MANUAL REVISIONS TO MASTER.

ISSUE NUMBER ORIGINAL

0.600 [15.24] 0.330[8.38] Card Slot .160 [4.06] Point of Contact SECTION A-A

**See Accompanying Page for:** 

**Contact Bend Details** 

| 837/887 Series High Temp Card Edge Connector |
|----------------------------------------------|
| Part Number: 837-048-500-804                 |