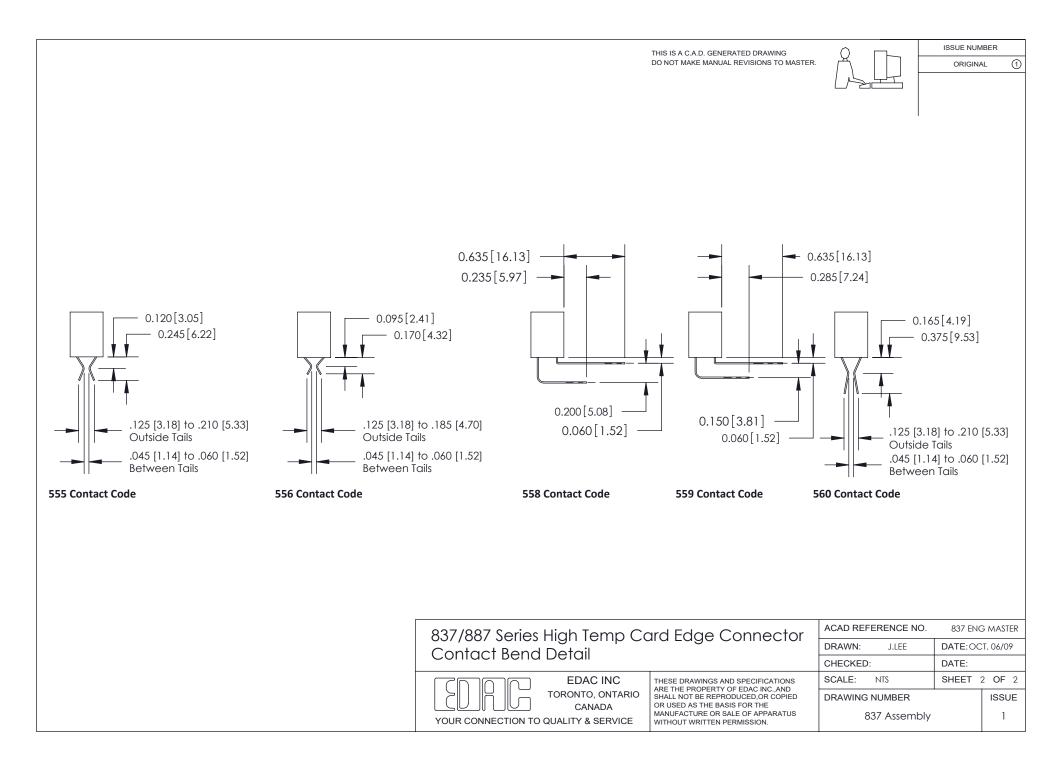

ntact Spacing x .200 [5.08] Row Spacing 4.806 122.07 4.496 114.20 4.210[106.93] -4.064 [103.23] $\bigcirc$ Card Slot Accepts .054 [1.37] to .070 [1.78] Thick P.C. Board 0.600[15.24] 0.370[9.40] 0.330[8.38] Card Slot .160 [4.06] Point of Contact SECTION A-A -0.350[8.89] ACAD REFERENCE NO. 837 ENG MASTER 837/887 Series High Temp Card Edge Connector DRAWN: J.LEE DATE: OCT. 06/09 Part Number: 837-050-556-208 See Accompanying Page for: CHECKED: DATE: **Contact Bend Details** SCALE: SHEET 1 OF 2 EDAC INC NTS THESE DRAWINGS AND SPECIFICATIONS ARE THE PROPERTY OF EDAC INC., AND TORONTO, ONTARIO SHALL NOT BE REPRODUCED, OR COPIED DRAWING NUMBER ISSUE CANADA OR USED AS THE BASIS FOR THE MANUFACTURE OR SALE OF APPARATUS 837 Assembly 1 YOUR CONNECTION TO QUALITY & SERVICE WITHOUT WRITTEN PERMISSION.