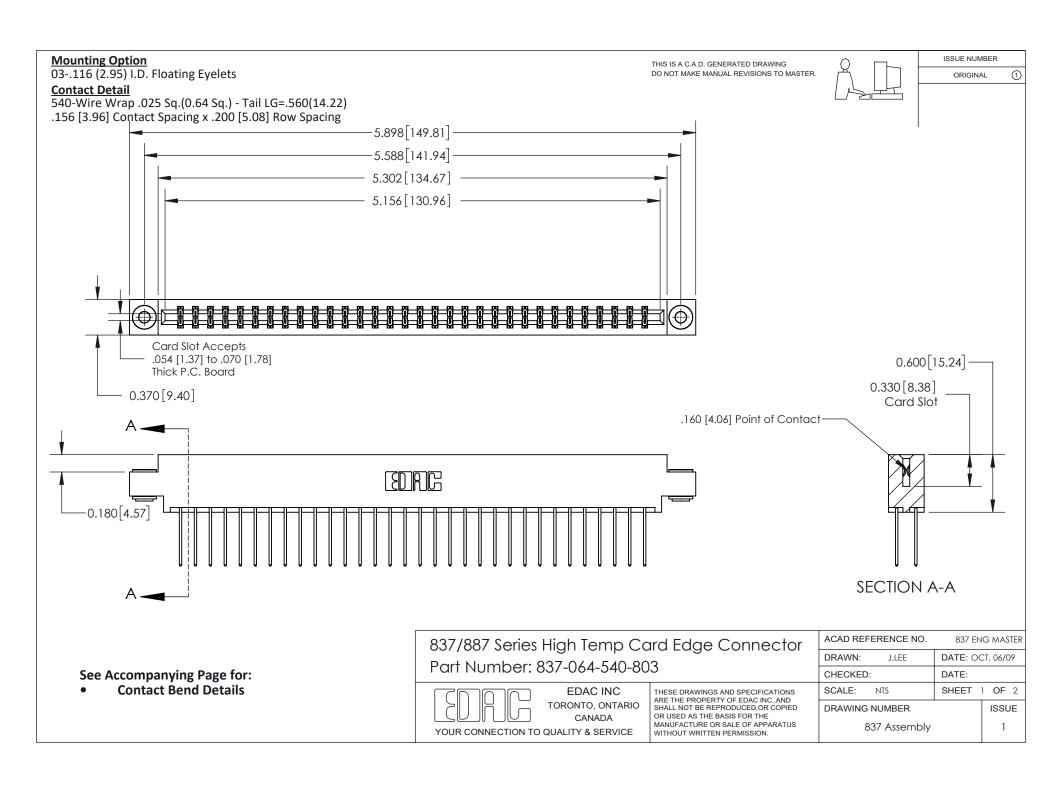

ISSUE NUMBER

ORIGINAL

1

| 837/887 Series High Temp Card Edge Connector<br>Contact Bend Detail   |                                                                                                                                                                                                  | ACAD REFERENCE NO. 837 EN |                  | 3 MASTER      |
|-----------------------------------------------------------------------|--------------------------------------------------------------------------------------------------------------------------------------------------------------------------------------------------|---------------------------|------------------|---------------|
|                                                                       |                                                                                                                                                                                                  | DRAWN: J.LEE              | DATE: OCT. 06/09 |               |
|                                                                       |                                                                                                                                                                                                  | CHECKED:                  | DATE:            |               |
| EDAC INC TORONTO, ONTARIO CANADA YOUR CONNECTION TO QUALITY & SERVICE | THESE DRAWINGS AND SPECIFICATIONS ARE THE PROPERTY OF EDAC INC.,AND SHALL NOT BE REPRODUCED, OR COPIED OR USED AS THE BASIS FOR THE MANUFACTURE OR SALE OF APPARATUS WITHOUT WRITTEN PERMISSION. | SCALE: NTS                | SHEET            | 2 <b>OF</b> 2 |
|                                                                       |                                                                                                                                                                                                  | DRAWING NUMBER            | •                | ISSUE         |
|                                                                       |                                                                                                                                                                                                  | 837 Assembly              |                  | 1             |