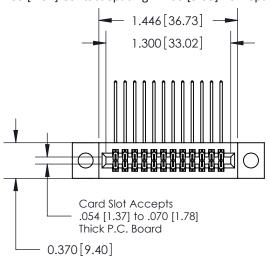

| 842/892 Series High Temp Card Edge Connector |
|----------------------------------------------|
| Part Number: 842-024-558-204                 |

YOUR CONNECTION TO QUALITY & SERVICE

842 ENG MASTER J.LEE DATE: OCT. 06/09 NTS SHEET 1 OF 3