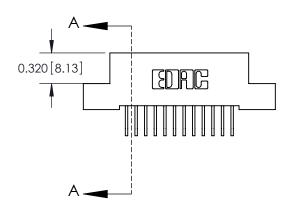

| 842/892 Series High Temp Card Edge Connector |
|----------------------------------------------|
| Part Number: 842-024-558-204                 |

YOUR CONNECTION TO QUALITY & SERVICE

842 ENG MASTER J.LEE DATE: OCT. 06/09 NTS SHEET 1 OF 3