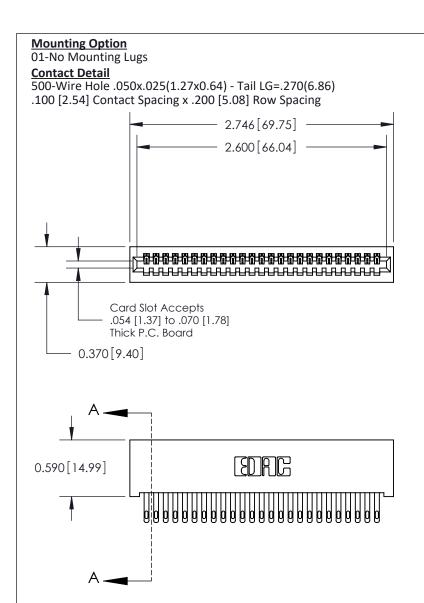

## **See Accompanying Pages for:**

- **Contact Bend Details**
- **Mounting Options**

| 842/892 Series High Temp Card Edge Connector |
|----------------------------------------------|
| Part Number: 842-025-500-101                 |

THIS IS A C.A.D. GENERATED DRAWING DO NOT MAKE MANUAL REVISIONS TO MASTER

ISSUE NUMBER

ORIGINAL

1

| 842/892 Series High Temp Card Edge Con<br>Mounting Options   | DRAWN: J.LEE                 |         |        |  |
|--------------------------------------------------------------|------------------------------|---------|--------|--|
| EDAC INC THESE DRAWINGS AND SPI                              |                              | SHEET 3 | 3 OF 3 |  |
|                                                              | ED, OR COPIED DRAWING NUMBER |         | ISSUE  |  |
| YOUR CONNECTION TO QUALITY & SERVICE WITHOUT WRITTEN PERMISS |                              |         | 1      |  |