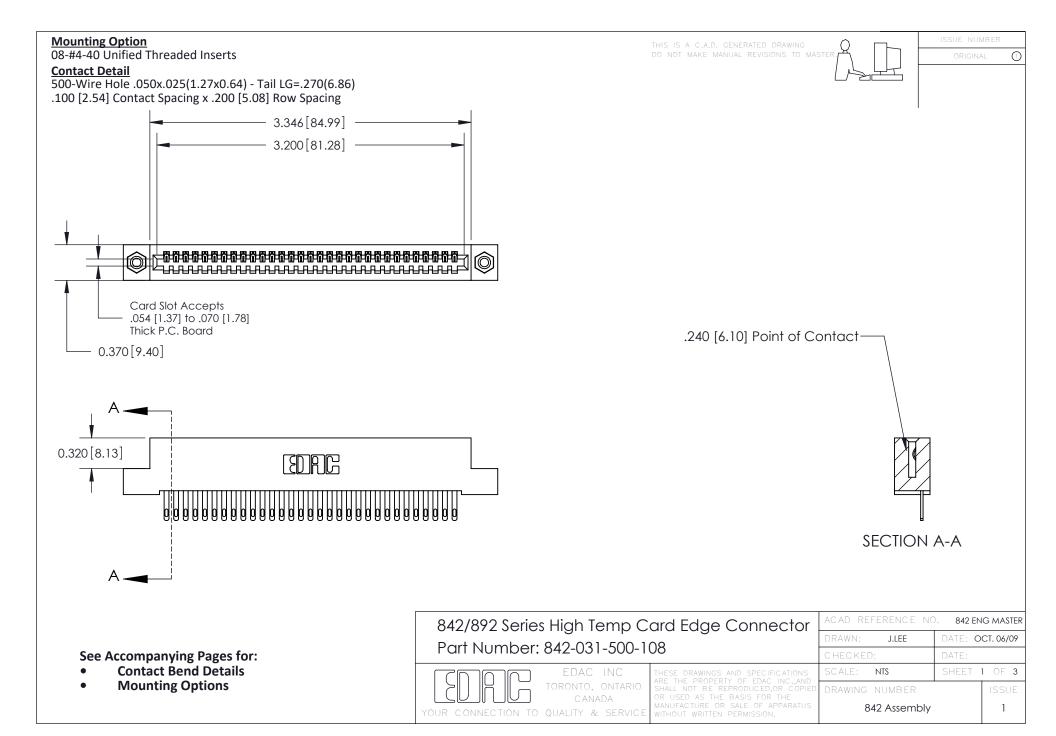

THIS IS A C.A.D. GENERATED DRAWING DO NOT MAKE MANUAL REVISIONS TO MASTER

ORIGINAL (1)



| 842/892 Series High Temp Card Edge Connector<br>Contact Bend Detail |                                                                                                 | ACAD REFERENCE NO. 842 ENG MASTER |             |                  |        |
|---------------------------------------------------------------------|-------------------------------------------------------------------------------------------------|-----------------------------------|-------------|------------------|--------|
|                                                                     |                                                                                                 | DRAWN:                            | J.LEE