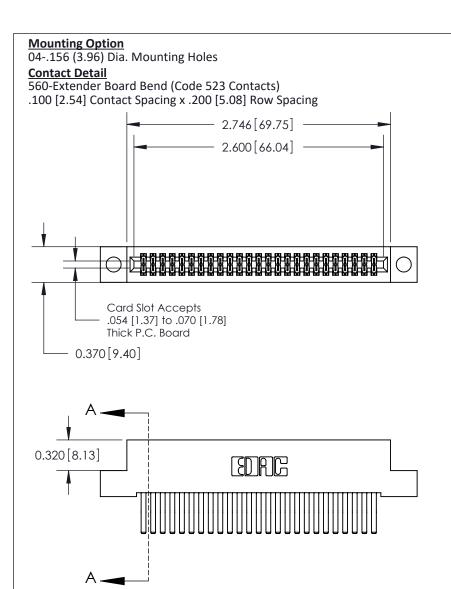

## **See Accompanying Pages for:**

- **Contact Bend Details**
- **Mounting Options**

THIS IS A C.A.D. GENERATED DRAWING DO NOT MAKE MANUAL REVISIONS TO MASTER

ORIGINAL (1)

| 842/892 Series High Temp C | ACAD REFERENCE NO. 842 ENG MASTER                                                                                                                          |          |             |          |          |
|----------------------------|------------------------------------------------------------------------------------------------------------------------------------------------------------|----------|-------------|----------|----------|
| Contact Bend Detail        |                                                                                                                                                            |          | J.LEE       | DATE: OC | T. 06/09 |
| Corridor bend bendii       |                                                                                                                                                            | CHECKED: |             | DATE:    |          |
| EDAC INC                   | TORONTO, ONTARIO CANADA  ARE THE PROPERTY OF EDAC INC.,AND SHALL NOT BE REPRODUCED,OR COPIED OR USED AS THE BASIS FOR THE MANUFACTURE OR SALE OF APPARATUS | SCALE:   | NTS         | SHEET :  | 2 OF 3   |
|                            |                                                                                                                                                            | DRAWING  | NUMBER      |          | ISSUE    |
|                            |                                                                                                                                                            | 8        | 42 Assembly |          | 1        |

THIS IS A C.A.D. GENERATED DRAWING
DO NOT MAKE MANUAL REVISIONS TO MASTER

ISSUE NUMBER

ORIGINAL

1

| 842/892 Series High Temp Card Edge Con<br>Mounting Options   | DRAWN: J.LEE                 |         |        |  |
|--------------------------------------------------------------|------------------------------|---------|--------|--|
| EDAC INC THESE DRAWINGS AND SPI                              |                              | SHEET 3 | 3 OF 3 |  |
|                                                              | ED, OR COPIED DRAWING NUMBER |         | ISSUE  |  |
| YOUR CONNECTION TO QUALITY & SERVICE WITHOUT WRITTEN PERMISS |                              |         | 1      |  |