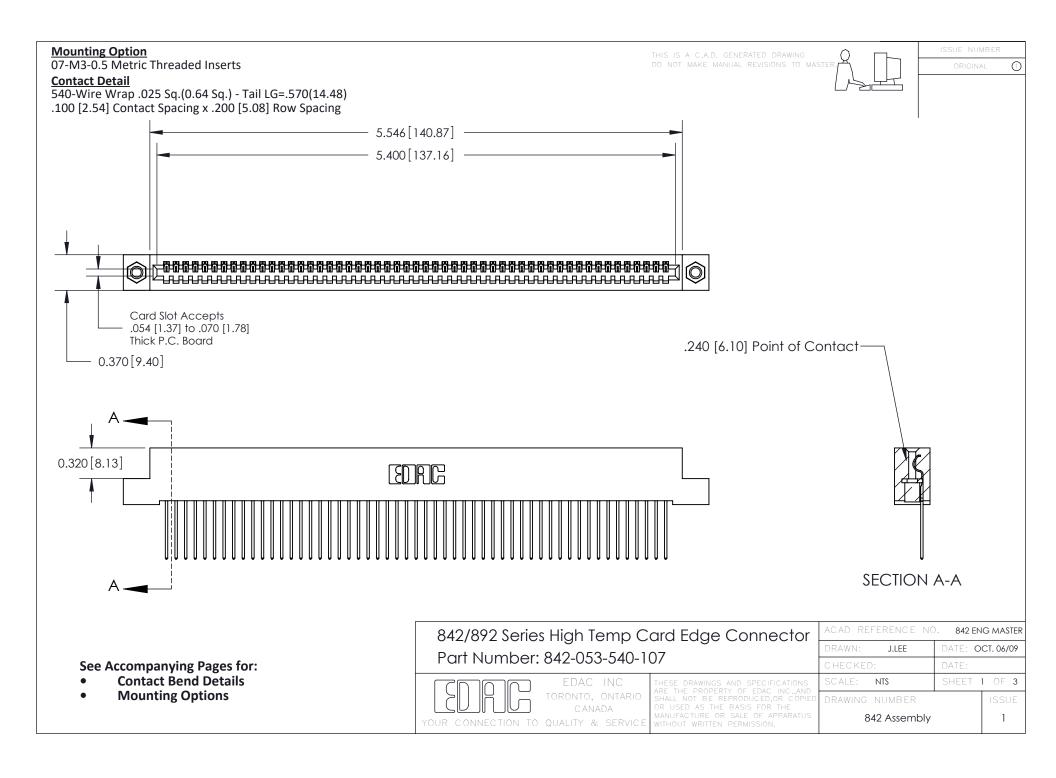

THIS IS A C.A.D. GENERATED DRAWING DO NOT MAKE MANUAL REVISIONS TO MASTER

ORIGINAL (1)



| 842/892 Series High Temp Card Edge Connector<br>Contact Bend Detail |                                                                                                 | ACAD REFERENCE NO. 842 ENG MASTER |             |                  |        |
|---------------------------------------------------------------------|-------------------------------------------------------------------------------------------------|-----------------------------------|-------------|------------------|--------|
|                                                                     |                                                                                                 | DRAWN:                            | J.LEE