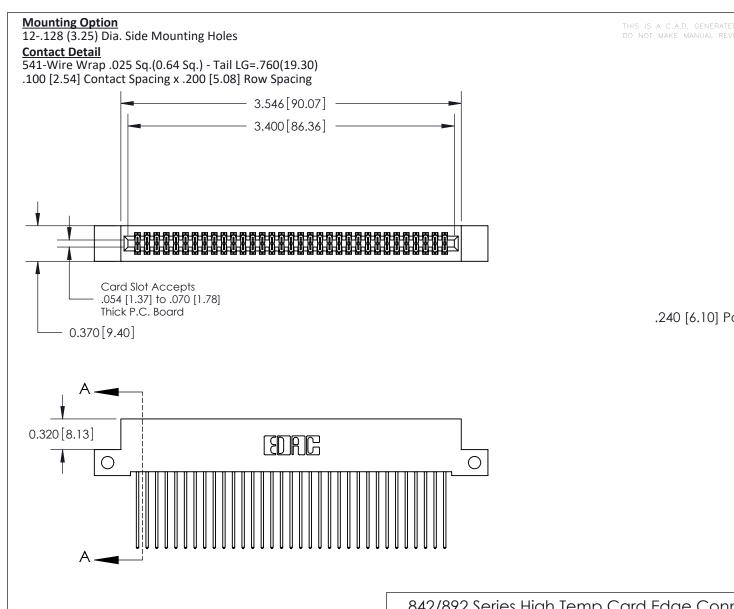

THIS IS A C.A.D. GENERATED DRAWING
DO NOT MAKE MANUAL REVISIONS TO MASTER

ISSUE NUMBER

ORIGINAL

1

| 842/892 Series High Temp Card Edge Co<br>Mounting Options  | DRAWN: J.LEE DATE: OCT. 06/09  CHECKED: DATE: |
|------------------------------------------------------------|-----------------------------------------------|
| EDAC INC THESE DRAWINGS AND S ARE THE PROPERTY OF          |                                               |
|                                                            | DUCED,OR COPIED DRAWING NUMBER ISSUE          |
| YOUR CONNECTION TO QUALITY & SERVICE WITHOUT WRITTEN PERMI |                                               |