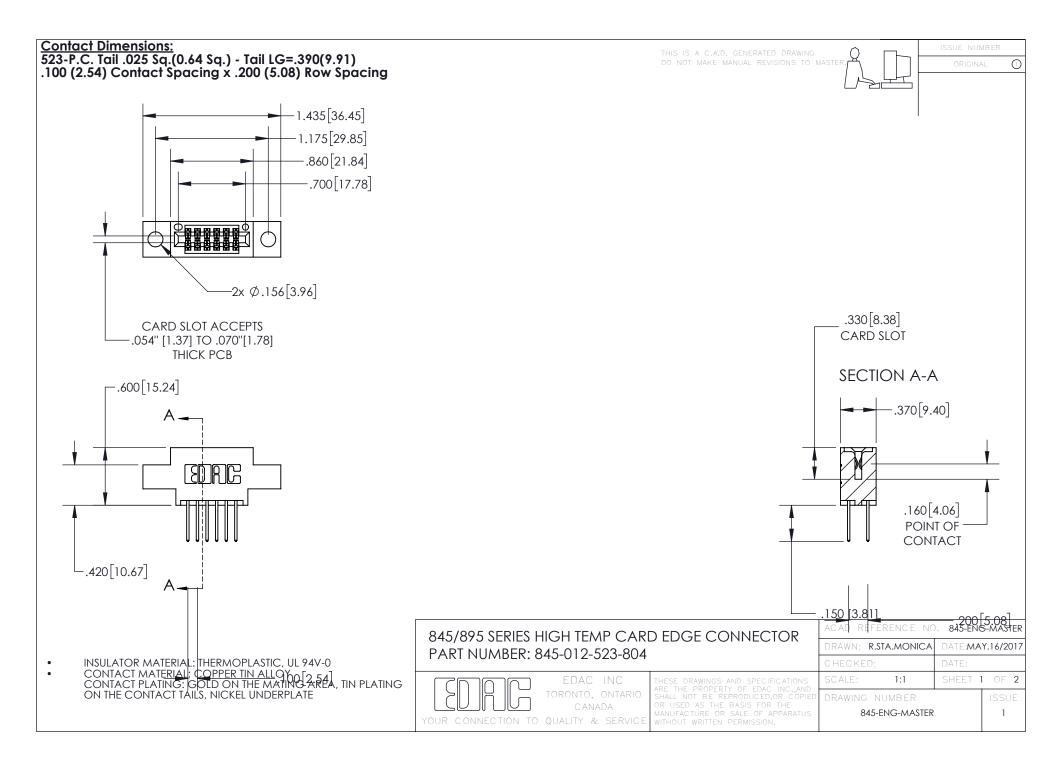

INSULATOR MATERIAL: THERMOPLASTIC POLYESTER, UL 94V-0 DAP MATERIAL AVAILABLE UPON REQUEST

**Contact Code 558** 

CONTACT MATERIAL; COPPER ALLOY CONTACT PLATING: GOLD ON THE MATING AREA, TIN PLATING ON THE CONTACT TAILS, NICKEL UNDERPLATE

## 845/895 SERIES HIGH TEMP CARD EDGE CONNECTOR CONTACT CODE 555,556,558,559,560 DIMENSIONS

YOUR CONNECTION TO QUALITY & SERVICE

Contact Code 559

|   | ACAD REFERENCE NO. 845-ENG-MASTER |                  |  |
|---|-----------------------------------|------------------|--|
|   | DRAWN: R.STA.MONICA               | DATE:MAY.16/2017 |  |
|   | CHECKED:                          | DATE:            |  |
|   | SCALE: 1:1                        | SHEET 2 OF 2     |  |
| D | DRAWING NUMBER                    | ISSUE            |  |

Contact Code 560