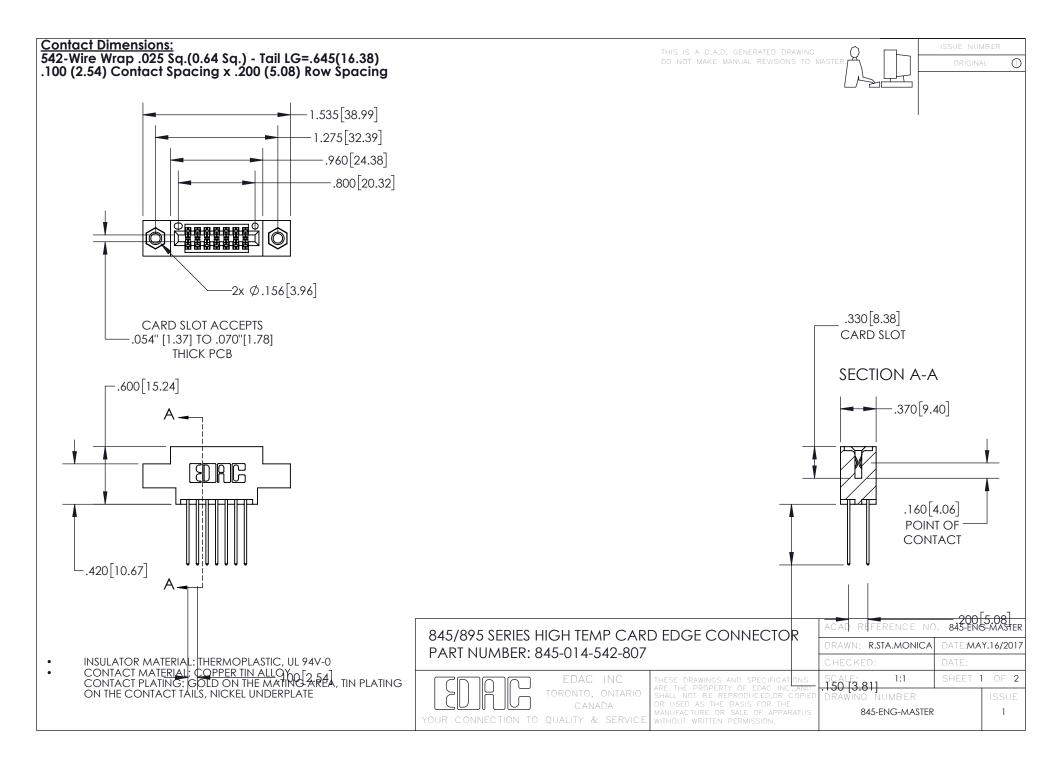

- INSULATOR MATERIAL: THERMOPLASTIC POLYESTER, UL 94V-0 DAP MATERIAL AVAILABLE UPON REQUEST
- CONTACT MATERIAL; COPPER ALLOY

CONTACT PLATING: GOLD ON THE MATING AREA, TIN PLATING ON THE CONTACT TAILS, NICKEL UNDERPLATE