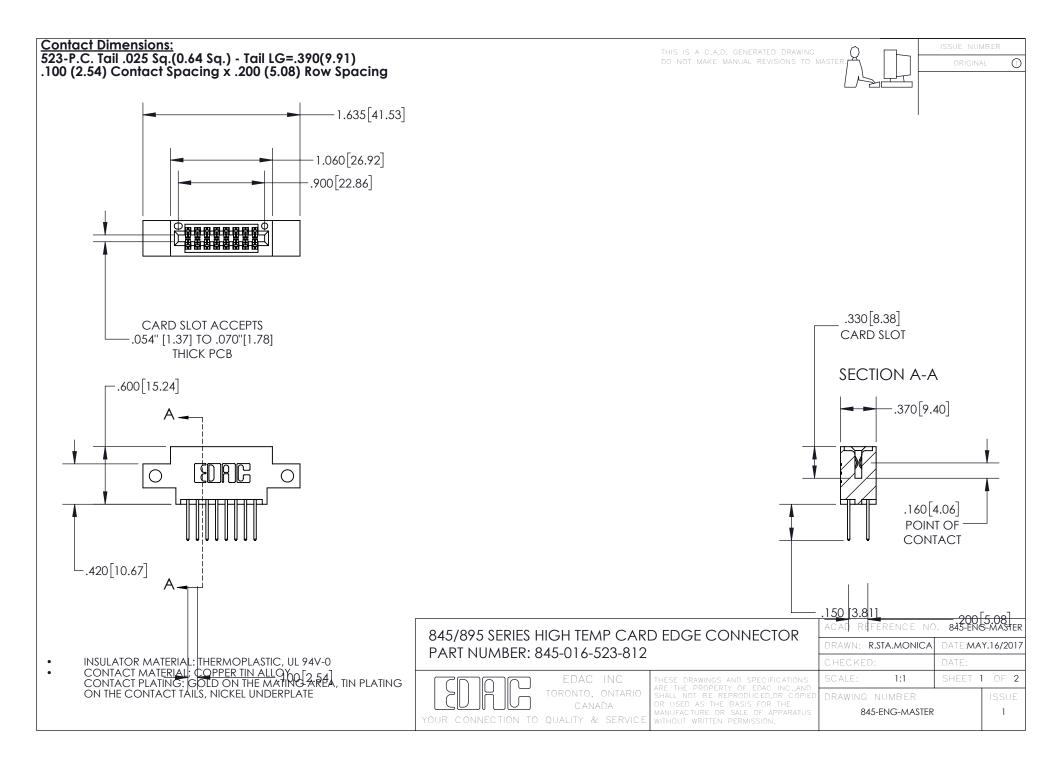

- INSULATOR MATERIAL: THERMOPLASTIC POLYESTER, UL 94V-0 DAP MATERIAL AVAILABLE UPON REQUEST
- CONTACT MATERIAL; COPPER ALLOY

CONTACT PLATING: GOLD ON THE MATING AREA, TIN PLATING ON THE CONTACT TAILS, NICKEL UNDERPLATE