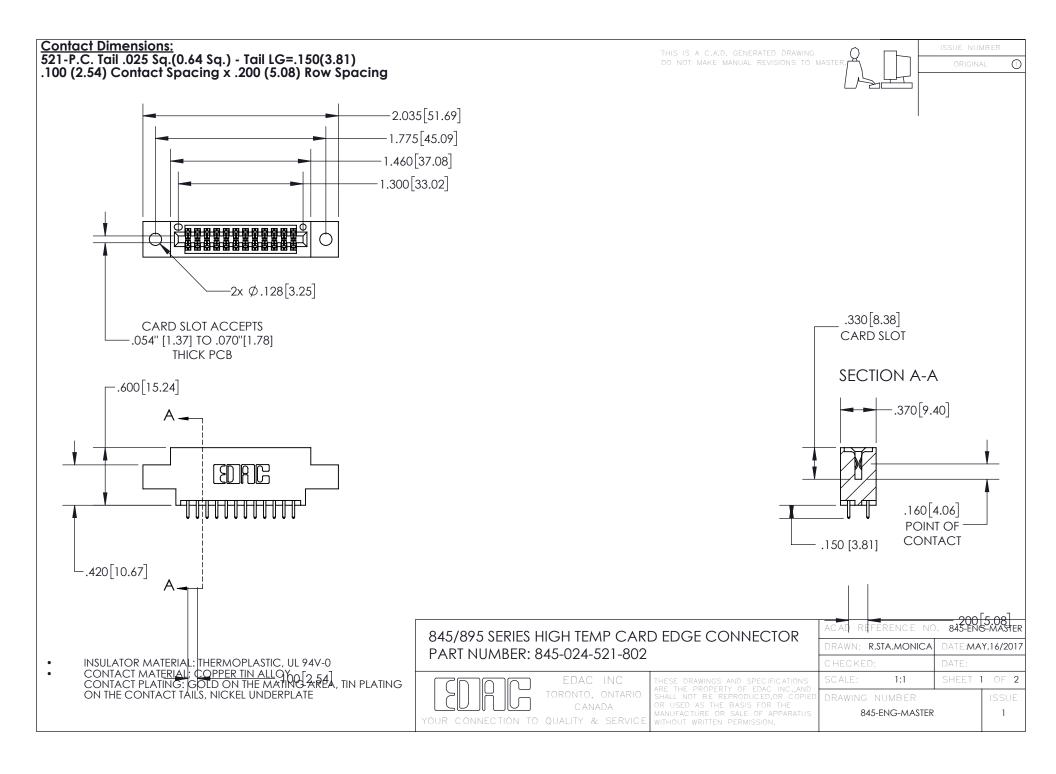

- INSULATOR MATERIAL: THERMOPLASTIC POLYESTER, UL 94V-0 DAP MATERIAL AVAILABLE UPON REQUEST
- CONTACT MATERIAL; COPPER ALLOY

CONTACT PLATING: GOLD ON THE MATING AREA, TIN PLATING ON THE CONTACT TAILS, NICKEL UNDERPLATE