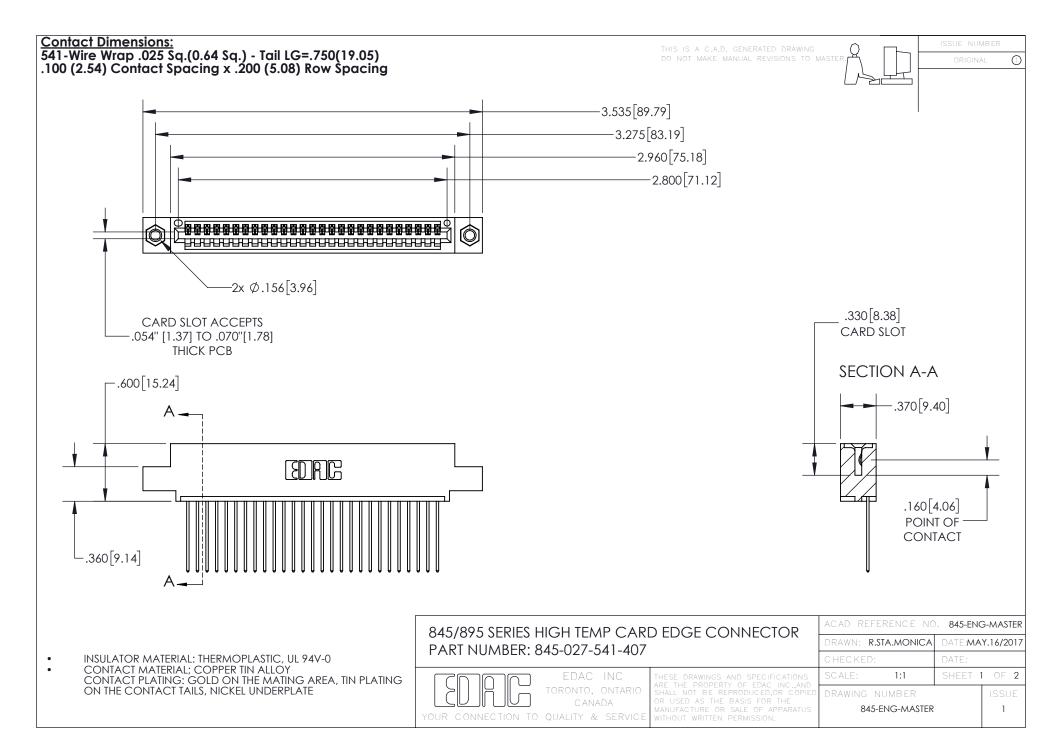

- INSULATOR MATERIAL: THERMOPLASTIC POLYESTER, UL 94V-0 DAP MATERIAL AVAILABLE UPON REQUEST
- CONTACT MATERIAL; COPPER ALLOY

CONTACT PLATING: GOLD ON THE MATING AREA, TIN PLATING ON THE CONTACT TAILS, NICKEL UNDERPLATE