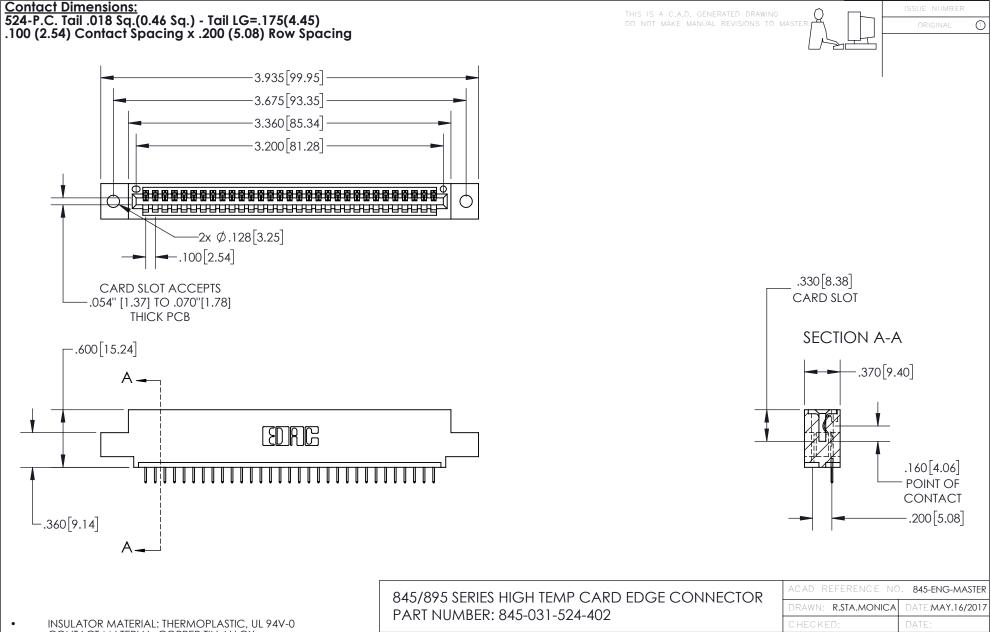

CONTACT MATERIAL; COPPER TIN ALLOY
CONTACT PLATING: GOLD ON THE MATING AREA, TIN PLATING
ON THE CONTACT TAILS, NICKEL UNDERPLATE

YOUR CONNECTION TO QUALITY & SERVICE

|    | DRAWN. K.SIA.MONICA | DAILINA | 1.10/201/ |
|----|---------------------|---------|-----------|
|    | CHECKED:            | DATE:   |           |
|    | SCALE: 1:1          | SHEET 1 | OF 2      |
| ED | DRAWING NUMBER      |         | ISSUE     |
| S  | 845-ENG-MASTER      |         | 1         |
|    |                     |         |           |







INSULATOR MATERIAL: THERMOPLASTIC POLYESTER, UL 94V-0 DAP MATERIAL AVAILABLE UPON REQUEST

**Contact Code 558** 

CONTACT MATERIAL; COPPER ALLOY CONTACT PLATING: GOLD ON THE MATING AREA, TIN PLATING ON THE CONTACT TAILS, NICKEL UNDERPLATE

## 845/895 SERIES HIGH TEM