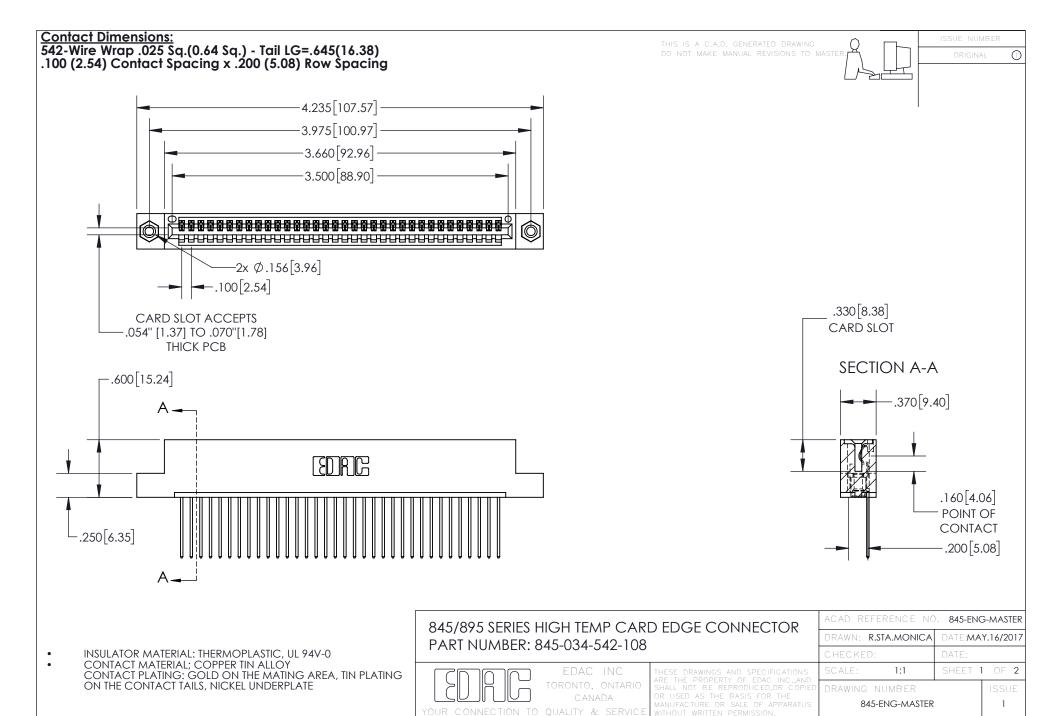

INSULATOR MATERIAL: THERMOPLASTIC POLYESTER, UL 94V-0 DAP MATERIAL AVAILABLE UPON REQUEST

**Contact Code 558** 

CONTACT MATERIAL; COPPER ALLOY CONTACT PLATING: GOLD ON THE MATING AREA, TIN PLATING ON THE CONTACT TAILS, NICKEL UNDERPLATE

## 845/895 SERIES HIGH TEMP CARD EDGE CONNECTOR CONTACT CODE 555,556,558,559,560 DIMENSIONS

YOUR CONNECTION TO QUALITY & SERVICE

Contact Code 559

|   | ACAD REFERENCE NO. 845-ENG-MASTER |                  |  |
|---|-----------------------------------|------------------|--|
|   | DRAWN: R.STA.MONICA               | DATE:MAY.16/2017 |  |
|   | CHECKED:                          | DATE:            |  |
|   | SCALE: 1:1                        | SHEET 2 OF 2     |  |
| D | DRAWING NUMBER                    | ISSUE            |  |

Contact Code 560

845-ENG-MASTER