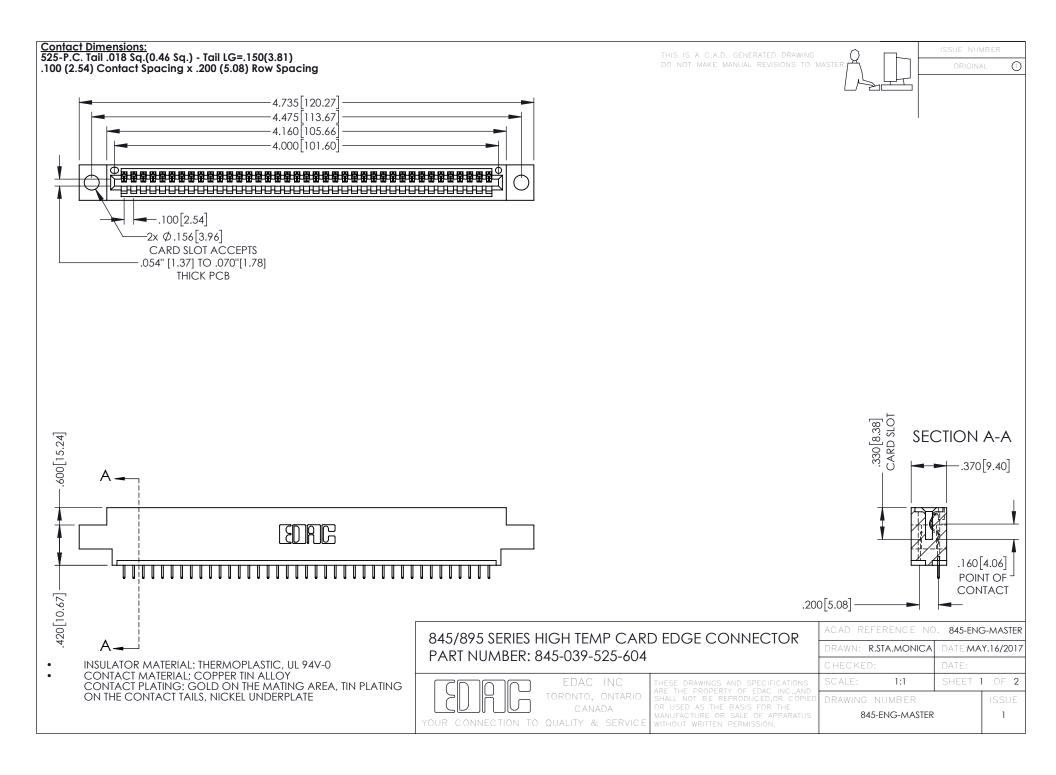

- INSULATOR MATERIAL: THERMOPLASTIC POLYESTER, UL 94V-0 DAP MATERIAL AVAILABLE UPON REQUEST
- CONTACT MATERIAL; COPPER ALLOY

**Contact Code 558** 

CONTACT PLATING: GOLD ON THE MATING AREA, TIN PLATING ON THE CONTACT TAILS, NICKEL UNDERPLATE

## 845/895 SERIES HIGH TEMP CARD EDGE CONNECTOR CONTACT CODE 555,556,558,559,560 DIMENSIONS

YOUR CONNECTION TO QUALITY & SERVICE

Contact Code 559

|   | ACAD REFERENCE NO   | . 845-ENG-MASTER |
|---|---------------------|------------------|
|   | DRAWN: R.STA.MONICA | DATE:MAY.16/2017 |
|   | CHECKED:            | DATE:            |
|   | SCALE: 1:1          | SHEET 2 OF 2     |
| D | DRAWING NUMBER      | ISSUE            |

Contact Code 560

845-ENG-MASTER