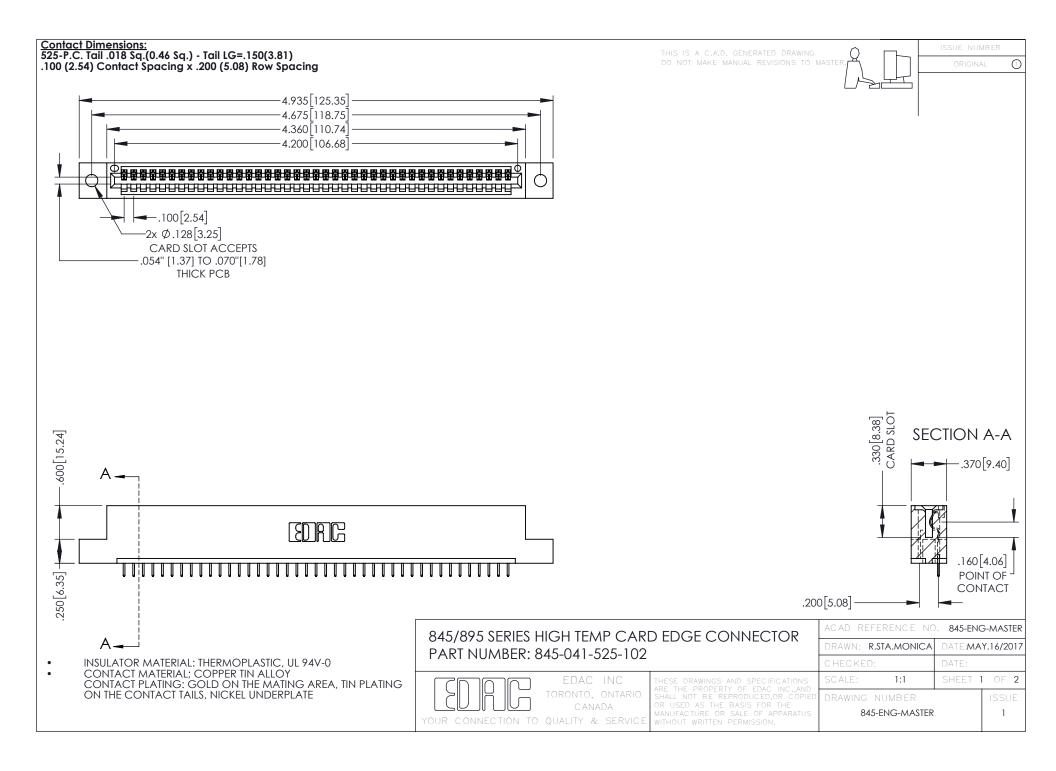

- INSULATOR MATERIAL: THERMOPLASTIC POLYESTER, UL 94V-0 DAP MATERIAL AVAILABLE UPON REQUEST
- CONTACT MATERIAL; COPPER ALLOY

**Contact Code 558** 

CONTACT PLATING: GOLD ON THE MATING AREA, TIN PLATING ON THE CONTACT TAILS, NICKEL UNDERPLATE

## 845/895 SERIES HIGH TEMP CARD EDGE CONNECTOR CONTACT CODE 555,556,558,559,560 DIMENSIONS

YOUR CONNECTION TO QUALITY & SERVICE

Contact Code 559

|   | ACAD REFERENCE NO   | . 845-ENG-MASTER |
|---|---------------------|------------------|
|   | DRAWN: R.STA.MONICA | DATE:MAY.16/2017 |
|   | CHECKED:            | DATE:            |
|   | SCALE: 1:1          | SHEET 2 OF 2     |
| D | DRAWING NUMBER      | ISSUE            |

Contact Code 560

845-ENG-MASTER