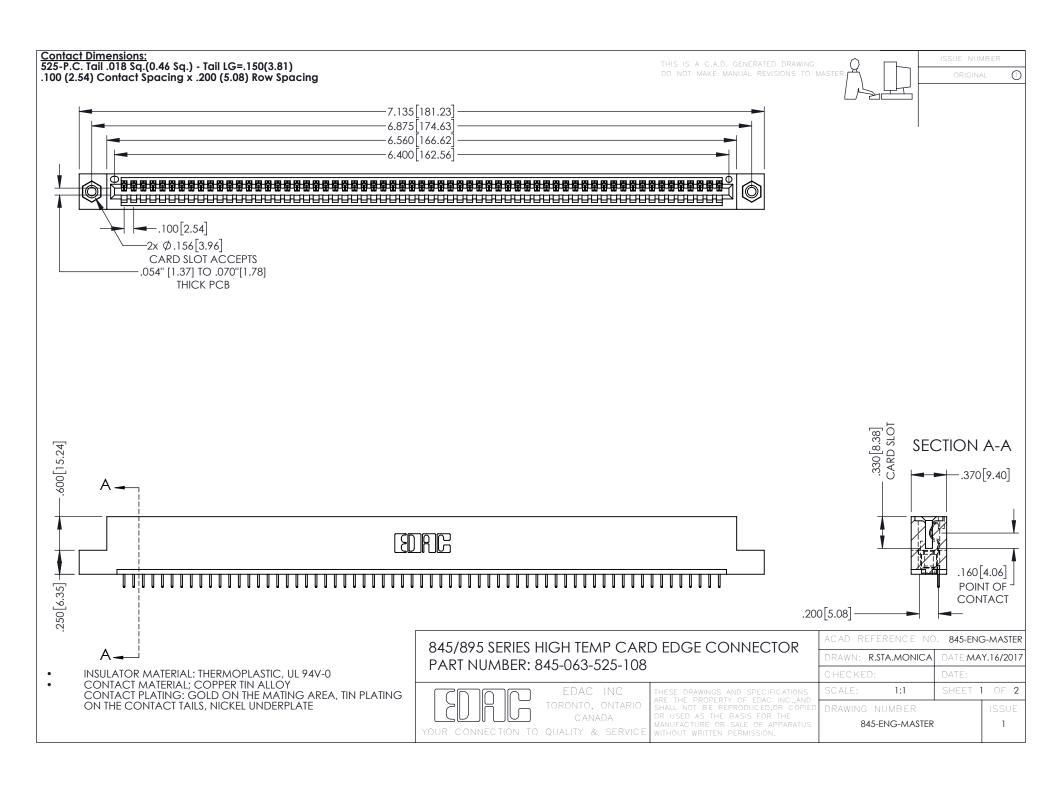

**Contact Code 558** Contact Code 559 Contact Code 560

- INSULATOR MATERIAL: THERMOPLASTIC POLYESTER, UL 94V-0 DAP MATERIAL AVAILABLE UPON REQUEST
- CONTACT MATERIAL; COPPER ALLOY

CONTACT PLATING: GOLD ON THE MATING AREA, TIN PLATING ON THE CONTACT TAILS, NICKEL UNDERPLATE

## 845/895 SERIES HIGH TEMP CARD EDGE CONNECTOR CONTACT CODE 555,556,558,559,560 DIMENSIONS

YOUR CONNECTION TO QUALITY & SERVICE

|   | ACAD REFERENCE NO. 845-ENG-MASTER |                  |
|---|-----------------------------------|------------------|
|   | DRAWN: R.STA.MONICA               | DATE:MAY.16/2017 |
|   | CHECKED:                          | DATE:            |
|   | SCALE: 1:1                        | SHEET 2 OF 2     |
| D | DRAWING NUMBER                    | ISSUE            |

845-ENG-MASTER