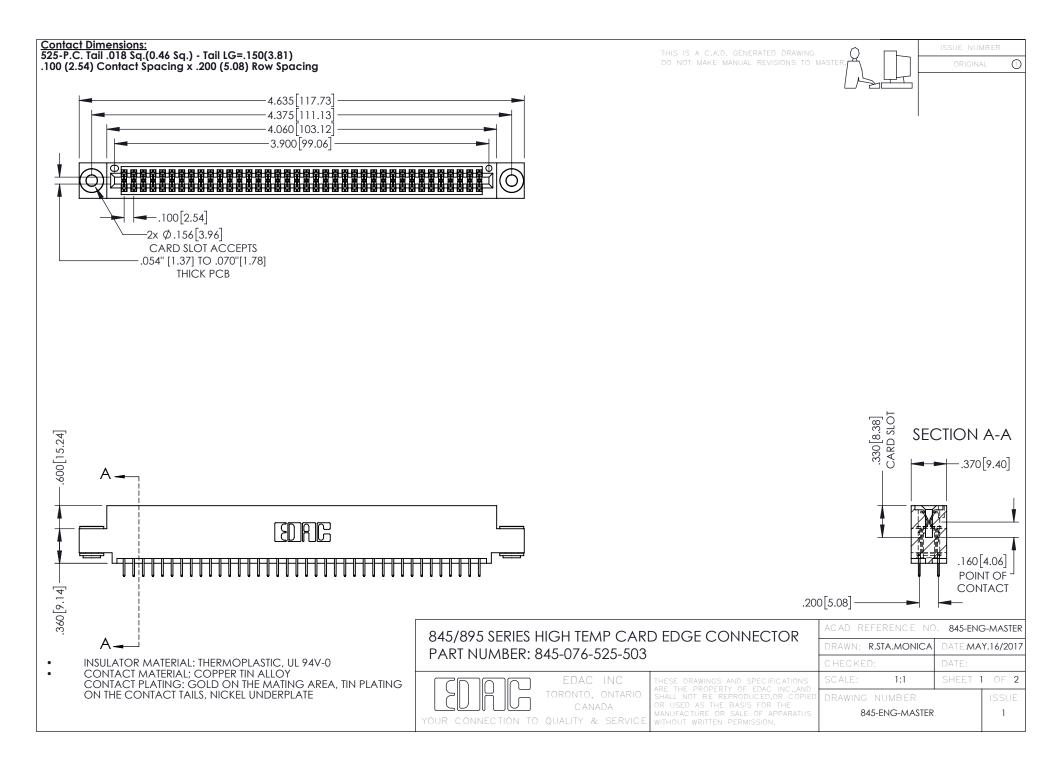

**Contact Code 558** Contact Code 559 Contact Code 560

- INSULATOR MATERIAL: THERMOPLASTIC POLYESTER, UL 94V-0 DAP MATERIAL AVAILABLE UPON REQUEST
- CONTACT MATERIAL; COPPER ALLOY

CONTACT PLATING: GOLD ON THE MATING AREA, TIN PLATING ON THE CONTACT TAILS, NICKEL UNDERPLATE

## 845/895 SERIES HIGH TEMP CARD EDGE CONNECTOR CONTACT CODE 555,556,558,559,560 DIMENSIONS

YOUR CONNECTION TO QUALITY & SERVICE

|   | ACAD REFERENCE NO. 845-ENG-MASTER |                  |
|---|-----------------------------------|------------------|
|   | DRAWN: R.STA.MONICA               | DATE:MAY.16/2017 |
|   | CHECKED:                          | DATE:            |
|   | SCALE: 1:1                        | SHEET 2 OF 2     |
| D | DRAWING NUMBER                    | ISSUE            |

845-ENG-MASTER