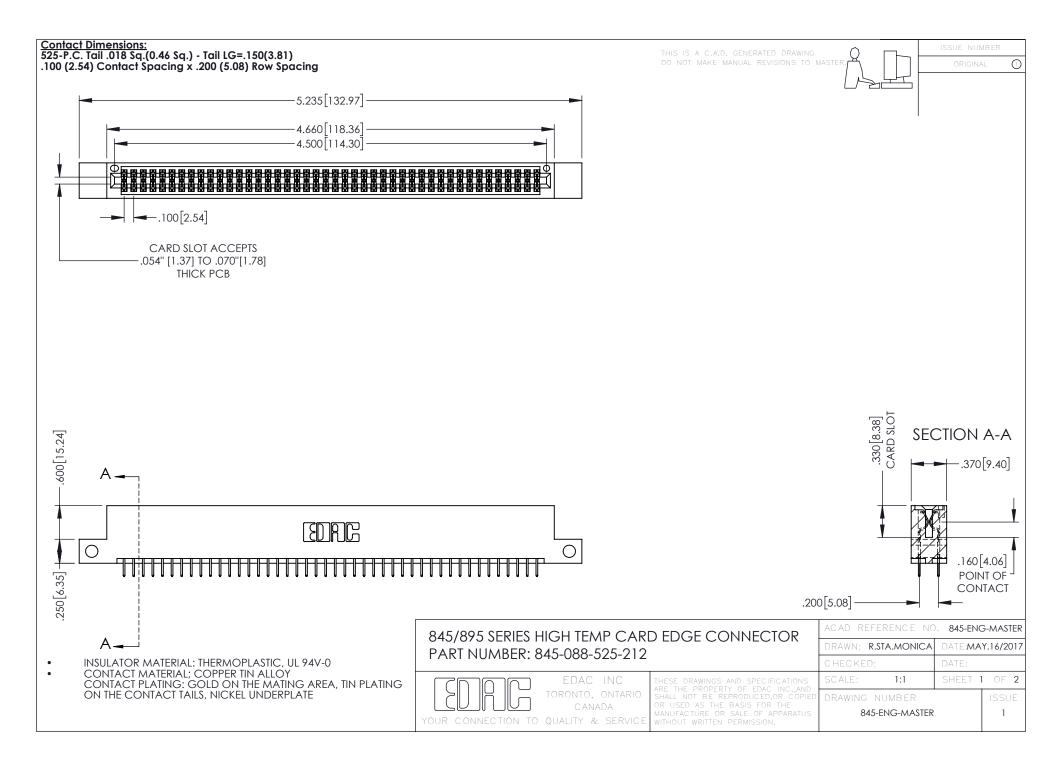

- INSULATOR MATERIAL: THERMOPLASTIC POLYESTER, UL 94V-0 DAP MATERIAL AVAILABLE UPON REQUEST
- CONTACT MATERIAL; COPPER ALLOY

**Contact Code 558** 

CONTACT PLATING: GOLD ON THE MATING AREA, TIN PLATING ON THE CONTACT TAILS, NICKEL UNDERPLATE

## 845/895 SERIES HIGH TEMP CARD EDGE CONNECTOR CONTACT CODE 555,556,558,559,560 DIMENSIONS

YOUR CONNECTION TO QUALITY & SERVICE

Contact Code 559

|   | ACAD REFERENCE NO   | . 845-ENG-MASTER |
|---|---------------------|------------------|
|   | DRAWN: R.STA.MONICA | DATE:MAY.16/2017 |
|   | CHECKED:            | DATE:            |
|   | SCALE: 1:1          | SHEET 2 OF 2     |
| D | DRAWING NUMBER      | ISSUE            |