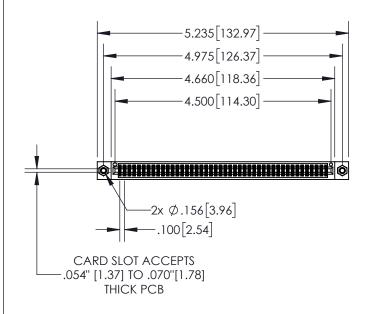

**Contact Dimensions:** 

540-Wire Wrap .025 Sq.(0.64 Sq.) - Tail LG=.560(14.22) .100 (2.54) Contact Spacing x .200 (5.08) Row Spacing

- 845/895 SERIES HIGH TEMP CARD EDGE CONNECTOR PART NUMBER: 845-088-540-208
- YOUR CONNECTION TO QUALITY & SERVICE

|                | DRAWN:         | R.STA.MONICA | DATE:MA | Y.16/2017 |
|----------------|----------------|--------------|---------|-----------|
|                | CHECKE         | D:           | DATE:   |           |
| S<br>ID<br>IED | SCALE:         | 1:2          | SHEET ' | 1 OF 2    |
|                | DRAWING NUMBER |              |         | ISSUE     |
| S              | 845-ENG-MASTER |              | 1       |           |