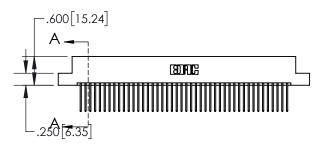

|            | .330[8.38]<br>CARD SLOT     |  |  |  |
|------------|-----------------------------|--|--|--|
| -          | 370[9.40]<br>SECTION A-A    |  |  |  |
| .150 [3.8] | .160[4.06] POINT OF CONTACT |  |  |  |

## 845/895 SERIES HIGH TEMP CARD EDGE CONNECTOR CONTACT CODE 555,556,558,559,560 DIMENSIONS

YOUR CONNECTION TO QUALITY & SERVICE

|   | ACAD REFERENCE NO. 845-ENG-MASTER |                  |  |  |  |
|---|-----------------------------------|------------------|--|--|--|
|   | DRAWN: R.STA.MONICA               | DATE:MAY.16/2017 |  |  |  |
|   | CHECKED:                          | DATE:            |  |  |  |
|   | SCALE: 1:1                        | SHEET 2 OF 2     |  |  |  |
| D | DRAWING NUMBER                    | ISSUE            |  |  |  |