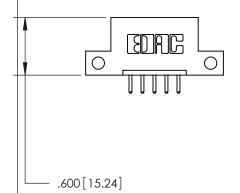

<u>Contact Dimensions:</u> 520-P.C. Tail .030x.018 (0.76x0.46) - Tail LG. = .175 (4.45) .125 (3.18) Contact Spacing x .250 (6.35) Row Spacing

- INSULATOR MATERIAL: THERMOPLASTIC POLYESTER, UL 94V-0 CONTACT MATERIAL; COPPER, NICKEL, TIN ALLOY CA-725
- CONTACT PLATING: GOLD ON THE MATING AREA, TIN-LEAD ON THE CONTACT TAILS, NICKEL UNDERPLATE

THIS IS A C.A.D. GENERATED DRAWING DO NOT MAKE MANUAL REVISIONS TO MASTER.

| 846/896 SERIES HIGH TEMP CARD EDGE CONNECTOR | ) |
|----------------------------------------------|---|
| PART NUMBER: 846-005-520-112                 |   |