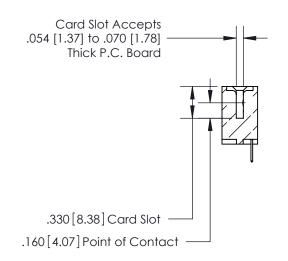

**Contact Code 558** 

**Contact Code 559** 

**Contact Code 560** 

INSULATOR MATERIAL: THERMOPLASTIC POLYESTER, UL 94V-0 CONTACT MATERIAL; COPPER, NICKEL, TIN ALLOY CA-725 CONTACT PLATING: GOLD ON THE MATING AREA, TIN-LEAD ON THE CONTACT TAILS, NICKEL UNDERPLATE