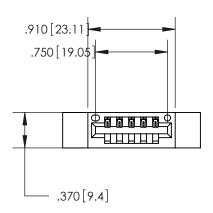

<u>Contact Dimensions:</u> 520-P.C. Tail .030x.018 (0.76x0.46) - Tail LG. = .175 (4.45) .125 (3.18) Contact Spacing x .250 (6.35) Row Spacing

- INSULATOR MATERIAL: THERMOPLASTIC POLYESTER, UL 94V-0 CONTACT MATERIAL; COPPER, NICKEL, TIN ALLOY CA-725
- CONTACT PLATING: GOLD ON THE MATING AREA, TIN-LEAD ON THE CONTACT TAILS, NICKEL UNDERPLATE

THIS IS A C.A.D. GENERATED DRAWING DO NOT MAKE MANUAL REVISIONS TO MASTER.

| 846/896 SERIES HIGH TEMP CARD EDGE CONNECTOR | ) |
|----------------------------------------------|---|
| PART NUMBER: 846-005-520-112                 |   |