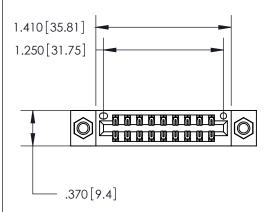

Contact Dimensions: 521-P.C. Tail .025 Sq. (0.64 Sq.) - Tail LG. =.150 (3.81) .125 (3.18) Contact Spacing x .250 (6.35) Row Spacing

- INSULATOR MATERIAL: THERMOPLASTIC POLYESTER, UL 94V-0 CONTACT MATERIAL; COPPER, NICKEL, TIN ALLOY CA-725
- CONTACT PLATING: GOLD ON THE MATING AREA, TIN-LEAD ON THE CONTACT TAILS, NICKEL UNDERPLATE

846/896 SERIES HIGH TEMP CARD EDGE CONNECTOR PART NUMBER: 846-018-521-207

**EDAC INC** TORONTO, ONTARIO CANADA

THESE DRAWINGS AND SPECIFICATIONS ARE THE PROPERTY OF EDAC INC., AND SHALL NOT BE REPRODUCED, OR COPIED OR USED AS THE BASIS FOR THE MANUFACTURE OR SALE OF APPARATUS WITHOUT WRITTEN PERMISSION.