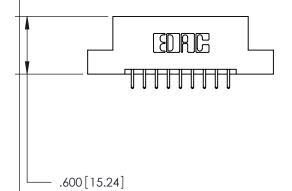

THIS IS A C.A.D. GENERATED DRAWING DO NOT MAKE MANUAL REVISIONS TO MASTER.

ISSUE NUMBER ORIGINAL 1

| Card Slot Accepts<br>.054 [1.37] to .070 [1.78]<br>Thick P.C. Board |       |
|---------------------------------------------------------------------|-------|
|                                                                     |       |
| .330 [8.38] Card Slot                                               |       |
| .160 [4.07] Point of Conto                                          | ıct — |

THIS IS A C.A.D. GENERATED DRAWING DO NOT MAKE MANUAL REVISIONS TO MASTER.

ISSUE NUMBER

.165[4.19]

.375 [9.54]

ORIGINAL

1

.060 [1.52] .125(3.18) to .210(5.33) **Outside Tails** .125(3.18) to .210(5.33) **Outside Tails** 