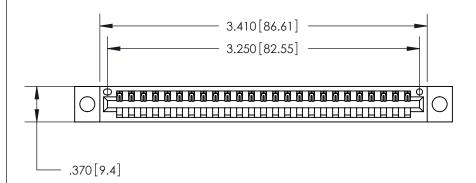

<u>Contact Dimensions:</u> 540-Wire Wrap .025 Sq. (0.64 Sq.) - Tail LG. =.560 (14.22) .125 (3.18) Contact Spacing x .250 (6.35) Row Spacing

THIS IS A C.A.D. GENERATED DRAWING DO NOT MAKE MANUAL REVISIONS TO MASTER.

ISSUE NUMBER

ORIGINAL

.600 [15.24]

846/896 SERIES HIGH TEMP CARD EDGE CONNECTOR

PART NUMBER: 846-025-540-604 **EDAC INC** TORONTO, ONTARIO

CANADA

YOUR CONNECTION TO QUALITY & SERVICE

THESE DRAWINGS AND SPECIFICATIONS ARE THE PROPERTY OF EDAC INC.,AND SHALL NOT BE REPRODUCED, OR COPIED OR USED AS THE BASIS FOR THE MANUFACTURE OR SALE OF APPARATUS WITHOUT WRITTEN PERMISSION.

| ACAD REFERENCE NO. | 846-ENG-MASTER   |  |
|--------------------|------------------|--|
| DRAWN: J.LEE       | DATE: APR. 22/09 |  |
| CHECKED:           | DATE:            |  |
| SCALE: 1:1         | SHEET 1 OF 2     |  |
| DRAWING NUMBER     | ISSUE            |  |
| 846-ENG-MASTER     | 1                |  |

.054 [1.37] to .070 [1.78] Thick P.C. Board .330 [8.38] Card Slot .160 [4.07] Point of Contact -

Card Slot Accepts

| • | INSULATOR MATERIAL: THERMOPLASTIC POLYESTER, UL 94V-0 |
|---|-------------------------------------------------------|
| • | CONTACT MATERIAL; COPPER, NICKEL, TIN ALLOY CA-725    |
| • | CONTACT PLATING: GOLD ON THE MATING AREA, TIN-LEAD    |