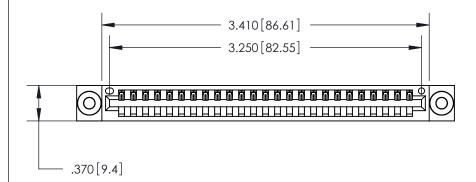

ISSUE NUMBER

ORIGINAL

Thick P.C. Board .330 [8.38] Card Slot .160 [4.07] Point of Contact -

Card Slot Accepts .054 [1.37] to .070 [1.78]

846/896 SERIES HIGH TEMP CARD EDGE CONNECTOR PART NUMBER: 846-025-541-603