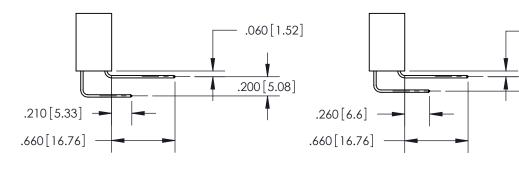

## 846/896 SERIES HIGH TEMP CARD EDGE CONNECTOR CONTACT CODE 555,556,558,559,560 DIMENSIONS

YOUR CONNECTION TO QUALITY & SERVICE

**EDAC INC** TORONTO, ONTARIO CANADA

THESE DRAWINGS AND SPECIFICATIONS ARE THE PROPERTY OF EDAC INC.,AND SHALL NOT BE REPRODUCED, OR COPIED OR USED AS THE BASIS FOR THE MANUFACTURE OR SALE OF APPARATUS WITHOUT WRITTEN PERMISSION.

**Outside Tails** 

**Outside Tails** 

| ACAD REFERENCE NO. |       | 846-ENG-MASTER   |        |
|--------------------|-------|------------------|--------|
| DRAWN:             | J.LEE | DATE: APR. 22/09 |        |
| CHECKED:           |       | DATE:            |        |
| SCALE:             | 1:1   | SHEET            | 2 OF 2 |
| DRAWING NUMBER     |       | ISSUE            |        |