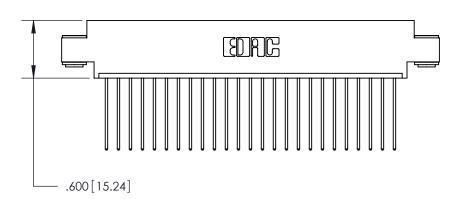

ISSUE NUMBER

ORIGINAL

Thick P.C. Board .330 [8.38] Card Slot .160 [4.07] Point of Contact -

Card Slot Accepts .054 [1.37] to .070 [1.78]

846/896 SERIES HIGH TEMP CARD EDGE CONNECTOR PART NUMBER: 846-025-541-603

INSULATOR MATERIAL: THERMOPLASTIC POLYESTER, UL 94V-0 CONTACT MATERIAL; COPPER, NICKEL, TIN ALLOY CA-725 CONTACT PLATING: GOLD ON THE MATING AREA, TIN-LEAD

ON THE CONTACT TAILS, NICKEL UNDERPLATE

THIS IS A C.A.D. GENERATED DRAWING DO NOT MAKE MANUAL REVISIONS TO MASTER.