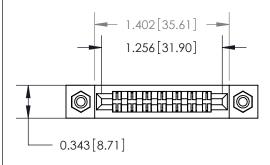

## **Mounting Option**

#4-40 Unified Threaded Inserts

## **Contact Detail**

PC Tail .046x.013(1.17x0.33) - Tail LG=.213(5.41)

.156 [3.96] Contact Spacing x .200 [5.08] Row Spacing

**See Accompanying Page for:** 

**Contact Bend Details** 

**SECTION A-A** 

.095 [2.41] Point of Contact (Measured from bottom of Card Slot) Card Slot Accepts .054 [1.37] to .070 [1.78] Thick P.C. Board