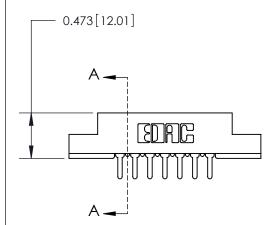

## **Contact Detail**

PC Tail .046x.013(1.17x0.33) - Tail LG=.213(5.41)

.156 [3.96] Contact Spacing x .200 [5.08] Row Spacing

**See Accompanying Page for:** 

**Contact Bend Details** 

**SECTION A-A** 

.095 [2.41] Point of Contact (Measured from bottom of Card Slot) Card Slot Accepts .054 [1.37] to .070 [1.78] Thick P.C. Board