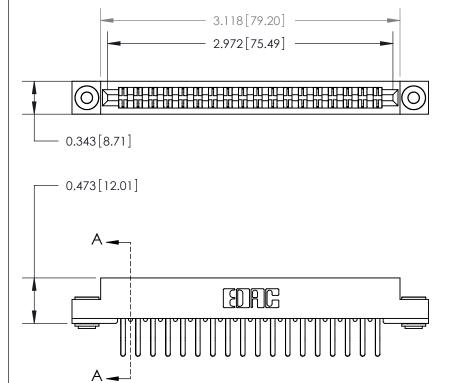

**Mounting Option** 

.116 (2.95) I.D. Floating Eyelets

## **Contact Detail**

Extender Board Bend (Code 522 Contacts)

.156 [3.96] Contact Spacing x .200 [5.08] Row Spacing

**SECTION A-A** 

.095 [2.41] Point of Contact (Measured from bottom of Card Slot)

**See Accompanying Page for:** 

**Contact Bend Details** 

807/857 Series High Temp Card Edge Connector Part Number: 857-036-460-203

YOUR CONNECTION TO QUALITY & SERVICE

| ACAD REFERENCE NO. 807 ENG MASTER |                  |
|-----------------------------------|------------------|
| DRAWN: J.LEE                      | DATE: AUG. 11/09 |
| CHECKED:                          | DATE:            |
| SCALE: NTS                        | SHEET 1 OF 2     |
| DRAWING NUMBER                    | ISSUE            |