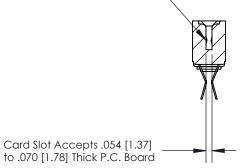

## **Contact Detail**

Extender Board Bend (Code 522 Contacts)

.156 [3.96] Contact Spacing x .200 [5.08] Row Spacing

**SECTION A-A** 

.095 [2.41] Point of Contact (Measured from bottom of Card Slot)

**See Accompanying Page for:** 