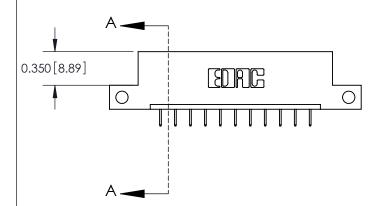

**Mounting Option** 

12-.128 (3.25) Dia. Side Mounting Holes

**Contact Detail** 

524-P.C. Tail .018 Sq.(0.46 Sq.) - Tail LG=.175(4.45) .156 [3.96] Contact Spacing x .200 [5.08] Row Spacing

**See Accompanying Pages for: Contact Bend Details** 