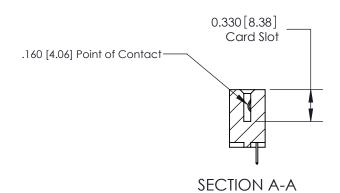

ISSUE NUMBER

ORIGINAL

1

|                     | 837/887 Series High Temp Card Edge Connector |                                                                                                                                                              | ACAD REFERENCE | NO. 837 EN       | 837 ENG MASTER |  |
|---------------------|----------------------------------------------|--------------------------------------------------------------------------------------------------------------------------------------------------------------|----------------|------------------|----------------|--|
| Contact Bend Detail |                                              | DRAWN: J.LEE                                                                                                                                                 | DATE: OC       | DATE: OCT. 06/09 |                |  |
|                     | Confact bend Detail                          |                                                                                                                                                              | CHECKED:       | DATE:            |                |  |
|                     | EDAC INC                                     | TORONTO, ONTARIO CANADA  ARE THE PROPERTY OF EDAC INC., AND SHALL NOT BE REPRODUCED, OR COPIED OR USED AS THE BASIS FOR THE MANUFACTURE OR SALE OF APPARATUS | SCALE: NTS     | SHEET            | 2 <b>OF</b> 2  |  |
|                     | TORONTO, ONTARIO                             |                                                                                                                                                              | DRAWING NUMBER |                  | ISSUE          |  |
|                     | YOUR CONNECTION TO QUALITY & SERVICE         |                                                                                                                                                              | 837 Assembly   |                  | 1              |  |