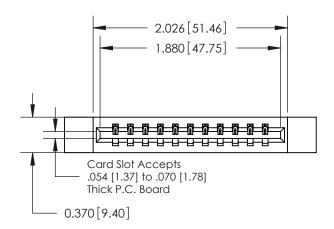

**Mounting Option** 

12-.128 (3.25) Dia. Side Mounting Holes

**Contact Detail** 

524-P.C. Tail .018 Sq.(0.46 Sq.) - Tail LG=.175(4.45) .156 [3.96] Contact Spacing x .200 [5.08] Row Spacing

**See Accompanying Pages for: Contact Bend Details** 