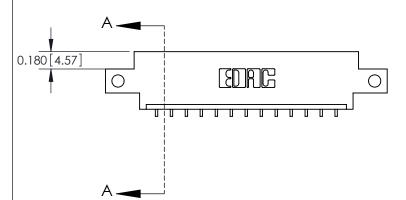

**Mounting Option** 

12-.128 (3.25) Dia. Side Mounting Holes

## **Contact Detail**

559-90 Degree Bend (Code 541 Contacts)

.156 [3.96] Contact Spacing x .200 [5.08] Row Spacing





THIS IS A C.A.D. GENERATED DRAWING DO NOT MAKE MANUAL REVISIONS TO MASTER.



ISSUE NUMBER ORIGINAL



**See Accompanying Pages for:** 

**Contact Bend Details** 

837/887 Series High Temp Card Edge Connector Part Number: 887-013-559-612

YOUR CONNECTION TO QUALITY & SERVICE

**EDAC INC** TORONTO, ONTARIO CANADA

THESE DRAWINGS AND SPECIFICATIONS ARE THE PROPERTY OF EDAC INC.,AND SHALL NOT BE REPRODUCED, OR COPIED OR USED AS THE BASIS FOR THE MANUFACTURE OR SALE OF APPARATUS WITHOUT WRITTEN PERMISSION.

| ACAD REFERENCE NO. | 837 ENG MASTER   |  |  |
|--------------------|------------------|--|--|
| DRAWN: J.LEE       | DATE: OCT. 06/09 |  |  |
| CHECKED: DATE:     |                  |  |  |
| SCALE: NTS         | SHEET 1 OF 2     |  |  |
| DRAWING NUMBER     | ISSUE            |  |  |
|