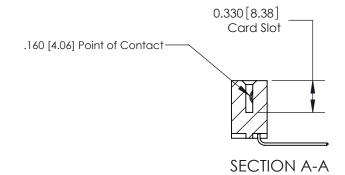

## **Contact Detail**

559-90 Degree Bend (Code 541 Contacts)

.156 [3.96] Contact Spacing x .200 [5.08] Row Spacing

THIS IS A C.A.D. GENERATED DRAWING DO NOT MAKE MANUAL REVISIONS TO MASTER.

ISSUE NUMBER ORIGINAL