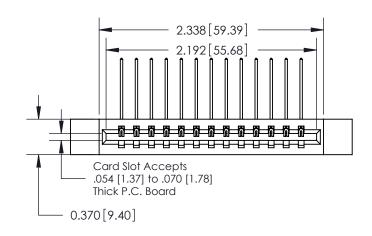

**See Accompanying Pages for:** 

**Contact Bend Details** 

837/887 Series High Temp Card Edge Connector Part Number: 887-013-559-612

YOUR CONNECTION TO QUALITY & SERVICE

**EDAC INC** TORONTO, ONTARIO CANADA