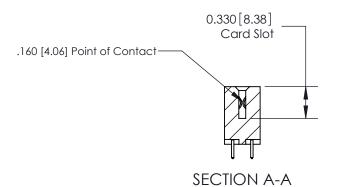

## **Contact Detail**

521-P.C. Tail .025 Sq.(0.64 Sq.) - Tail LG=.150(3.81) .156 [3.96] Contact Spacing x .200 [5.08] Row Spacing

**See Accompanying Pages for: Contact Bend Details** 

THIS IS A C.A.D. GENERATED DRAWING DO NOT MAKE MANUAL REVISIONS TO MASTER.