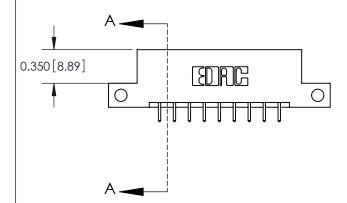

**Mounting Option** 

12-.128 (3.25) Dia. Side Mounting Holes

## **Contact Detail**

521-P.C. Tail .025 Sq.(0.64 Sq.) - Tail LG=.150(3.81) .156 [3.96] Contact Spacing x .200 [5.08] Row Spacing





**See Accompanying Pages for: Contact Bend Details** 

THIS IS A C.A.D. GENERATED DRAWING DO NOT MAKE MANUAL REVISIONS TO MASTER.



ISSUE NUMBER

ORIGINAL



837/887 Series High Temp Card Edge Connector Part Number: 887-018-521-212

YOUR CONNECTION TO QUALITY & SERVICE

**EDAC INC** TORONTO, ONTARIO CANADA

THESE DRAWINGS AND SPECIFICATIONS ARE THE PROPERTY OF EDAC INC.,AND SHALL NOT BE REPRODUCED, OR COPIED OR USED AS THE BASIS FOR THE MANUFACTURE OR SALE OF APPARATUS WITHOUT WRITTEN PERMISSION.

| ACAD REFERENCE NO. | 837 ENG MASTER   |  |  |
|--------------------|------------------|--|--|
| DRAWN: J.LEE       | DATE: OCT. 06/09 |  |  |
| CHECKED:           | DATE:            |  |  |
| SCALE: NTS         | SHEET 1 OF 2     |  |  |
| DRAWING NUMBER     | ISSUE            |  |  |
| 837