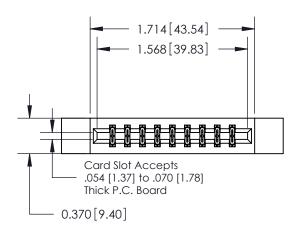

## **Contact Detail**

521-P.C. Tail .025 Sq.(0.64 Sq.) - Tail LG=.150(3.81) .156 [3.96] Contact Spacing x .200 [5.08] Row Spacing

**See Accompanying Pages for: Contact Bend Details** 

THIS IS A C.A.D. GENERATED DRAWING DO NOT MAKE MANUAL REVISIONS TO MASTER.