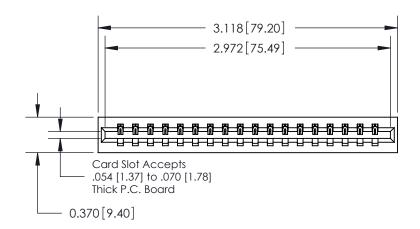

## **Contact Detail**

540-Wire Wrap .025 Sq.(0.64 Sq.) - Tail LG=.560(14.22) .156 [3.96] Contact Spacing x .200 [5.08] Row Spacing

THIS IS A C.A.D. GENERATED DRAWING DO NOT MAKE MANUAL REVISIONS TO MASTER.