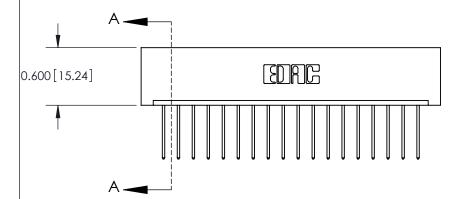

## **Contact Detail**

540-Wire Wrap .025 Sq.(0.64 Sq.) - Tail LG=.560(14.22) .156 [3.96] Contact Spacing x .200 [5.08] Row Spacing

THIS IS A C.A.D. GENERATED DRAWING DO NOT MAKE MANUAL REVISIONS TO MASTER.