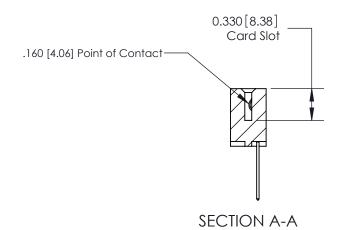

ISSUE NUMBER

ORIGINAL

1

|                     | 837/887 Series High Temp Card Edge Connector |                                   | ACAD REFERENCE | NO. 837 EN       | 837 ENG MASTER |  |
|---------------------|----------------------------------------------|-----------------------------------|----------------|------------------|----------------|--|
| Contact Bend Detail |                                              | DRAWN: J.LEE                      | DATE: OC       | DATE: OCT. 06/09 |                |  |
|                     | Confider Bend Defall                         |                                   | CHECKED:       | DATE:            |                |  |
|                     | EDAC INC THESE DRAWINGS                      | THESE DRAWINGS AND SPECIFICATIONS | SCALE: NTS     | SHEET            | 2 <b>OF</b> 2  |  |
|                     | TORONTO, ONTARIO                             | MANUFACTURE OR SALE OF APPARATUS  | DRAWING NUMBER |                  | ISSUE          |  |
|                     | YOUR CONNECTION TO QUALITY & SERVICE         |                                   | 837 Assembly   |                  | 1              |  |