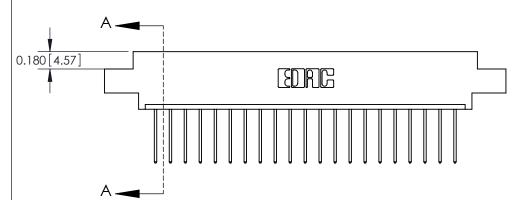

## **Contact Detail**

540-Wire Wrap .025 Sq.(0.64 Sq.) - Tail LG=.560(14.22)

.156 [3.96] Contact Spacing x .200 [5.08] Row Spacing

THIS IS A C.A.D. GENERATED DRAWING DO NOT MAKE MANUAL REVISIONS TO MASTER.