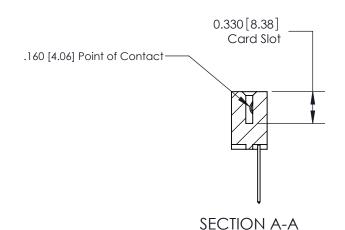

ISSUE NUMBER

ORIGINAL

1

|                     | 837/887 Series High Temp Card Edge Connector |                                                                      | ACAD REFERENCE | NO. 837 EN       | 837 ENG MASTER |  |
|---------------------|----------------------------------------------|----------------------------------------------------------------------|----------------|------------------|----------------|--|
| Contact Bend Detail |                                              | DRAWN: J.LEE                                                         | DATE: OC       | DATE: OCT. 06/09 |                |  |
|                     | Confact Bend Defail                          |                                                                      | CHECKED:       | DATE:            |                |  |
|                     | EDAC INC THESE DRAWINGS AND                  | THESE DRAWINGS AND SPECIFICATIONS                                    | SCALE: NTS     | SHEET            | 2 <b>OF</b> 2  |  |
|                     | TORONTO, ONTARIO                             | CANADA OR USED AS THE BASIS FOR THE MANUFACTURE OR SALE OF APPARATUS | DRAWING NUMBER |                  | ISSUE          |  |
|                     | YOUR CONNECTION TO QUALITY & SERVICE         |                                                                      | 837 Assembly   |                  | 1              |  |