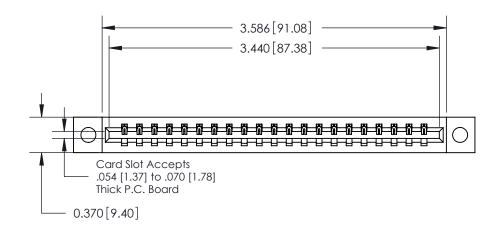

**Mounting Option** 

04-.156 (3.96) Dia. Mounting Holes

ISSUE NUMBER

ORIGINAL

**See Accompanying Pages for:** 

**Contact Bend Details** 

837/887 Series High Temp Card Edge Connector Part Number: 887-021-540-604

YOUR CONNECTION TO QUALITY & SERVICE

**EDAC INC** TORONTO, ONTARIO CANADA