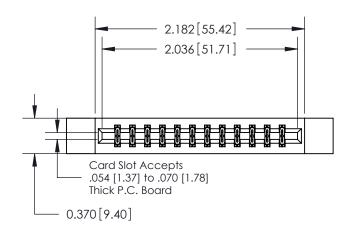

## **Contact Detail**

524-P.C. Tail .018 Sq.(0.46 Sq.) - Tail LG=.175(4.45) .156 [3.96] Contact Spacing x .200 [5.08] Row Spacing

THIS IS A C.A.D. GENERATED DRAWING DO NOT MAKE MANUAL REVISIONS TO MASTER.