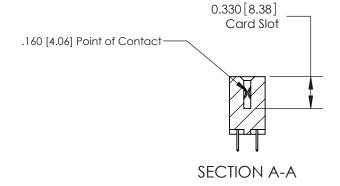

**See Accompanying Pages for:** 

**Contact Bend Details** 

ISSUE NUMBER

ORIGINAL

1

|  | 837/887 Series High Temp Card Edge Connector<br>Contact Bend Detail   |                                                                                                                                                                                                  | ACAD REFERENCE | NO. 837 EN | 837 ENG MASTER   |  |
|--|-----------------------------------------------------------------------|--------------------------------------------------------------------------------------------------------------------------------------------------------------------------------------------------|----------------|------------|------------------|--|
|  |                                                                       |                                                                                                                                                                                                  | DRAWN: J.LEE   | DATE: OC   | DATE: OCT. 06/09 |  |
|  |                                                                       |                                                                                                                                                                                                  | CHECKED:       | DATE:      | DATE:            |  |
|  | EDAC INC TORONTO, ONTARIO CANADA YOUR CONNECTION TO QUALITY & SERVICE | THESE DRAWINGS AND SPECIFICATIONS ARE THE PROPERTY OF EDAC INC.,AND SHALL NOT BE REPRODUCED, OR COPIED OR USED AS THE BASIS FOR THE MANUFACTURE OR SALE OF APPARATUS WITHOUT WRITTEN PERMISSION. | SCALE: NTS     | SHEET      | 2 <b>OF</b> 2    |  |
|  |                                                                       |                                                                                                                                                                                                  | DRAWING NUMBER |            | ISSUE            |  |
|  |                                                                       |                                                                                                                                                                                                  | 837 Assembly   |            | 1                |  |