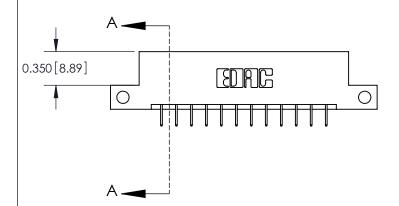

**Mounting Option** 

12-.128 (3.25) Dia. Side Mounting Holes

## **Contact Detail**

524-P.C. Tail .018 Sq.(0.46 Sq.) - Tail LG=.175(4.45) .156 [3.96] Contact Spacing x .200 [5.08] Row Spacing





THIS IS A C.A.D. GENERATED DRAWING DO NOT MAKE MANUAL REVISIONS TO MASTER.



ISSUE NUMBER ORIGINAL



837/887 Series High Temp Card Edge Connector Part Number: 887-024-524-212

YOUR CONNECTION TO QUALITY & SERVICE

**EDAC INC** TORONTO, ONTARIO CANADA

THESE DRAWINGS AND SPECIFICATIONS ARE THE PROPERTY OF EDAC INC.,AND SHALL NOT BE REPRODUCED, OR COPIED OR USED AS THE BASIS FOR THE MANUFACTURE OR SALE OF APPARATUS WITHOUT WRITTEN PERMISSION.

| ACAD REFERENCE NO. | 837 ENG MASTER   |  |  |
|--------------------|------------------|--|--|
| DRAWN: J.LEE       | DATE: OCT. 06/09 |  |  |
| CHECKED:           | DATE:            |  |  |
| SCALE: NTS         | SHEET 1 OF 2     |  |  |
| DRAWING NUMBER     | ISSUE            |  |  |
| 837 Assembly       | 1                |  |  |

**See Accompa