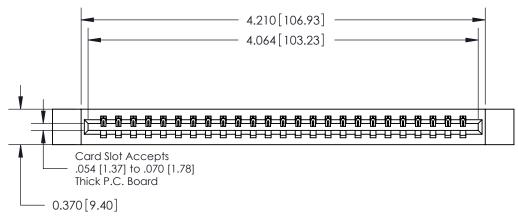

**Mounting Option** 12-.128 (3.25) Dia. Side Mounting Holes **Contact Detail** .156 [3.96] Contact Spacing x .200 [5.08] Row Spacing

THIS IS A C.A.D. GENERATED DRAWING DO NOT MAKE MANUAL REVISIONS TO MASTER.

ISSUE NUMBER

ORIGINAL

544-Wire Wrap .050x.025(1.27x0.64) - Tail LG=.750(19.05)

0.330[8.38] Card Slot .160 [4.06] Point of Contact **SECTION A-A** 

**See Accompanying Pages for:** 

**Contact Bend Details** 

837/887 Series High Temp Card Edge Connector Part Number: 887-025-544-612

**EDAC INC** TORONTO, ONTARIO CANADA

THESE DRAWINGS AND SPECIFICATIONS ARE THE PROPERTY OF EDAC INC.,AND SHALL NOT BE REPRODUCED, OR COPIED OR USED AS THE BASIS FOR THE MANUFACTURE OR SALE OF APPARATUS WITHOUT WRITTEN PERMISSION.