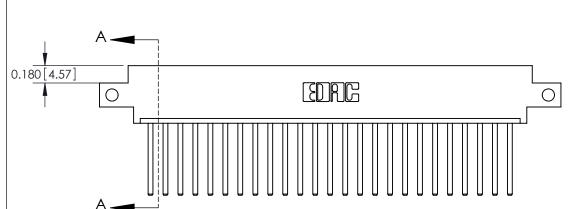

ISSUE NUMBER

ORIGINAL

1

|                     | 837/887 Series High Temp Card Edge Connector |                                                                      | ACAD REFERENCE | NO. 837 EN       | 837 ENG MASTER |  |
|---------------------|----------------------------------------------|----------------------------------------------------------------------|----------------|------------------|----------------|--|
| Contact Bend Detail |                                              | DRAWN: J.LEE                                                         | DATE: OC       | DATE: OCT. 06/09 |                |  |
|                     | Confact Bend Defail                          |                                                                      | CHECKED:       | DATE:            |                |  |
|                     | EDAC INC THESE DRAWINGS                      | THESE DRAWINGS AND SPECIFICATIONS                                    | SCALE: NTS     | SHEET            | 2 <b>OF</b> 2  |  |
|                     | TORONTO, ONTARIO                             | CANADA OR USED AS THE BASIS FOR THE MANUFACTURE OR SALE OF APPARATUS | DRAWING NUMBER |                  | ISSUE          |  |
|                     | YOUR CONNECTION TO QUALITY & SERVICE         |                                                                      | 837 Assembly   |                  | 1              |  |