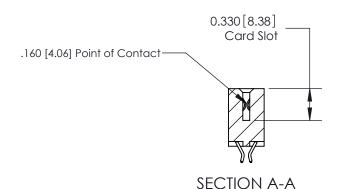

ISSUE NUMBER

ORIGINAL

1

|                     | 837/887 Series High Temp Card Edge Connector |                                                                                                                                                              | ACAD REFERENCE | NO. 837 EN       | 837 ENG MASTER |  |
|---------------------|----------------------------------------------|--------------------------------------------------------------------------------------------------------------------------------------------------------------|----------------|------------------|----------------|--|
| Contact Bend Detail |                                              | DRAWN: J.LEE                                                                                                                                                 | DATE: OC       | DATE: OCT. 06/09 |                |  |
|                     | Confact bend Defail                          |                                                                                                                                                              | CHECKED:       | DATE:            | DATE:          |  |
|                     | EDAC INC TH                                  | TORONTO, ONTARIO CANADA  ARE THE PROPERTY OF EDAC INC., AND SHALL NOT BE REPRODUCED, OR COPIED OR USED AS THE BASIS FOR THE MANUFACTURE OR SALE OF APPARATUS | SCALE: NTS     | SHEET            | 2 <b>OF</b> 2  |  |
|                     | TORONTO, ONTARIO                             |                                                                                                                                                              | DRAWING NUMBER |                  | ISSUE          |  |
|                     | YOUR CONNECTION TO QUALITY & SERVICE         |                                                                                                                                                              | 837 Assembly   |                  | 1              |  |