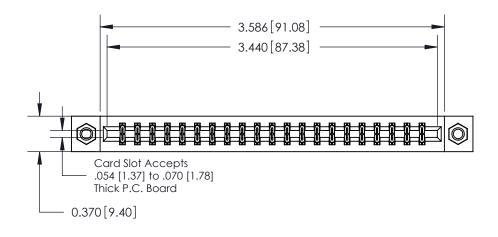

## **Contact Detail**

ISSUE NUMBER ORIGINAL

**See Accompanying Pages for:** 

**Contact Bend Details** 

837/887 Series High Temp Card Edge Connector Part Number: 887-042-556-207

**EDAC INC** TORONTO, ONTARIO CANADA