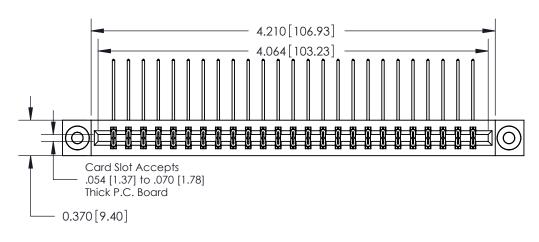

**See Accompanying Pages for:** 

**Contact Bend Details** 

837/887 Series High Temp Card Edge Connector Part Number: 887-050-559-803

**EDAC INC** TORONTO, ONTARIO CANADA

THESE DRAWINGS AND SPECIFICATIONS ARE THE PROPERTY OF EDAC INC.,AND SHALL NOT BE REPRODUCED, OR COPIED OR USED AS THE BASIS FOR THE MANUFACTURE OR SALE OF APPARATUS WITHOUT WRITTEN PERMISSION.

## **Contact Detail**

559-90 Degree Bend (Code 541 Contacts)

.156 [3.96] Contact Spacing x .200 [5.08] Row Spacing

THIS IS A C.A.D. GENERATED DRAWING DO NOT MAKE MANUAL REVISIONS TO MASTER.

ISSUE NUMBER

ORIGINAL