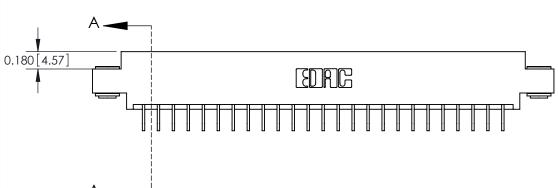

**Mounting Option** 

03-.116 (2.95) I.D. Floating Eyelets

## **Contact Detail**

559-90 Degree Bend (Code 541 Contacts)

.156 [3.96] Contact Spacing x .200 [5.08] Row Spacing

THIS IS A C.A.D. GENERATED DRAWING DO NOT MAKE MANUAL REVISIONS TO MASTER.



ISSUE NUMBER

ORIGINAL







**See Accompanying Pages for:** 

**Contact Bend Details** 

837/887 Series High Temp Card Edge Connector Part Number: 887-050-559-803



**EDAC INC** TORONTO, ONTARIO CANADA

THESE DRAWINGS AND SPECIFICATIONS ARE THE PROPERTY OF EDAC INC.,AND SHALL NOT BE REPRODUCED, OR COPIED OR USED AS THE BASIS FOR THE MANUFACTURE OR SALE OF APPARATUS WITHOUT WRITTEN PERMISSION.

| ACAD REFERENCE NO. | 837 ENG MASTER   |  |  |
|--------------------|------------------|--|--|
| DRAWN: J.LEE       | DATE: OCT. 06/09 |  |  |
| CHECKED:           | DATE:            |  |  |
| SCALE: NTS         | SHEET 1 OF 2     |  |  |
| DRAWING NUMBER     | ISSUE            |  |  |
| 837 Assembly       | 1                |  |  |



ISSUE NUMBER

ORIGINAL

1



|                     | 837/887 Series High Temp Card Edge