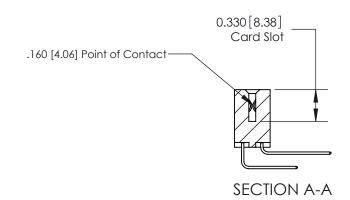

## **Contact Detail**

559-90 Degree Bend (Code 541 Contacts)

.156 [3.96] Contact Spacing x .200 [5.08] Row Spacing

THIS IS A C.A.D. GENERATED DRAWING DO NOT MAKE MANUAL REVISIONS TO MASTER.

ISSUE NUMBER

ORIGINAL