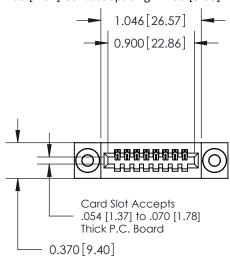

.240 [6.10] Point of Contact-

YOUR CONNECTION TO QUALITY & SERVICE

842 ENG MASTER J.LEE DATE: OCT. 06/09 SHEET 1 OF 3

SECTION A-A

842 Assembly

THIS IS A C.A.D. GENERATED DRAWING DO NOT MAKE MANUAL REVISIONS TO MASTER