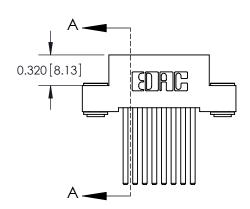

## **Contact Detail**

544-Wire Wrap .050x.025(1.27x0.64) - Tail LG=.760(19.30) .100 [2.54] Contact Spacing x .200 [5.08] Row Spacing

**See Accompanying Pages for:** 

- **Contact Bend Details**
- **Mounting Options**