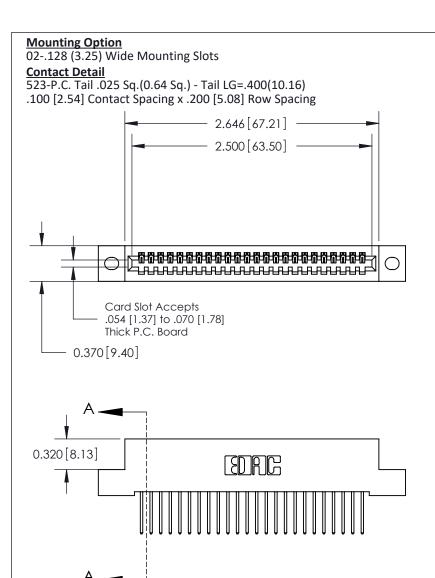

.240 [6.10] Point of Contact-

## **See Accompanying Pages for:**

- **Contact Bend Details**
- **Mounting Options**

842/892 Series High Temp Card Edge Connector Part Number: 892-024-523-102

CANADA

| NONE REPERENCE NO. 042 ENO MINOTER |                  |  |  |  |
|------------------------------------|------------------|--|--|--|
| DRAWN: J.LEE                       | DATE: OCT. 06/09 |  |  |  |
| CHECKED:                           | DATE:            |  |  |  |
| SCALE: NTS                         | SHEET 1 OF 3     |  |  |  |
| DRAWING NUMBER                     | ISSUE            |  |  |  |

842 FNG MASTER

842 Assembly

THIS IS A C.A.D. GENERATED DRAWING DO NOT MAKE MANUAL REVISIONS TO MASTER

ORIGINAL (1)

| 842/892 Series High Temp Card Edge Connector<br>Contact Bend Detail           |                                                                 | ACAD REFERENCE NO. 842 ENG MASTER |             |          |          |
|-------------------------------------------------------------------------------|-----------------------------------------------------------------|-----------------------------------|-------------|----------|----------|
|                                                                               |                                                                 | DRAWN:                            | J.LEE       | DATE: OC | T. 06/09 |
|                                                                               |                                                                 | CHECKED:                          |             | DATE:    |          |
| EDAC INC THESE DRAWINGS AND SPECIFICATIONS ARE THE PROPERTY OF EDAC INC., AND | SCALE:                                                          | NTS                               | SHEET :     | 2 OF 3   |          |
| TORONTO, ONTARIO                                                              | SHALL NOT BE REPRODUCED, OR COPIED OR USED AS THE BASIS FOR THE | DRAWING                           | NUMBER      |          | ISSUE    |
| YOUR CONNECTION TO QUALITY & SERVICE                                          | MANUFACTURE OR SALE OF APPARATUS                                |                                   | 42 Assembly |          | 1        |