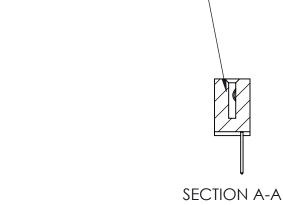

842 FNG MASTER

842 Assembly

THIS IS A C.A.D. GENERATED DRAWING DO NOT MAKE MANUAL REVISIONS TO MASTER

ORIGINAL (1)

| 842/892 Series High Temp Card Edge Connector<br>Contact Bend Detail           |                                                                 | ACAD REFERENCE NO. 842 ENG MASTER |             |          |          |
|-------------------------------------------------------------------------------|-----------------------------------------------------------------|-----------------------------------|-------------|----------|----------|
|                                                                               |                                                                 | DRAWN:                            | J.LEE       | DATE: OC | T. 06/09 |
|                                                                               |                                                                 | CHECKED:                          |             | DATE:    |          |
| EDAC INC THESE DRAWINGS AND SPECIFICATIONS ARE THE PROPERTY OF EDAC INC., AND | SCALE:                                                          | NTS                               | SHEET :     | 2 OF 3   |          |
| TORONTO, ONTARIO                                                              | SHALL NOT BE REPRODUCED, OR COPIED OR USED AS THE BASIS FOR THE | DRAWING                           | NUMBER      |          | ISSUE    |
| YOUR CONNECTION TO QUALITY & SERVICE                                          | MANUFACTURE OR SALE OF APPARATUS                                |                                   | 42 Assembly |          | 1        |