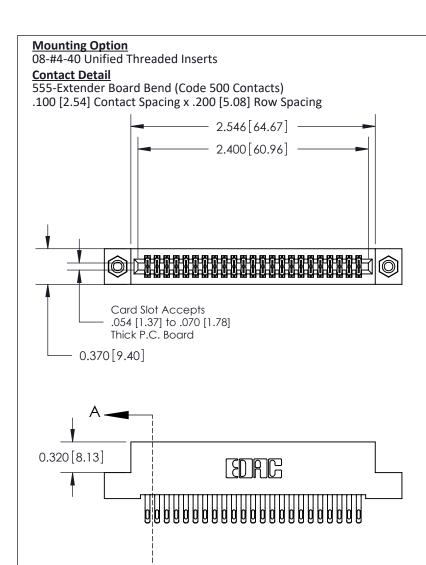

.240 [6.10] Point of Contact-

## **See Accompanying Pages for:**

- **Contact Bend Details**
- **Mounting Options**

842/892 Series High Temp Card Edge Connector Part Number: 892-046-555-208

| ACAD REFERENCE NO | 842 ENG MASTER   |  |  |  |
|-------------------|------------------|--|--|--|
| DRAWN: J.LEE      | DATE: OCT. 06/09 |  |  |  |
| CHECKED:          | DATE:            |  |  |  |
| SCALE: NTS        | SHEET 1 OF 3     |  |  |  |
| DRAWING NUMBER    | ISSUE            |  |  |  |

THIS IS A C.A.D. GENERATED DRAWING DO NOT MAKE MANUAL REVISIONS TO MASTER

ISSUE NUMBER

ORIGINAL

1

| 842/892 Series High Temp Card Edge Co<br>Mounting Options  | DRAWN: J.LEE DATE: OCT. 06/09  CHECKED: DATE: |
|------------------------------------------------------------|-----------------------------------------------|
| EDAC INC THESE DRAWINGS AND S                              |                                               |
|                                                            | DUCED,OR COPIED DRAWING NUMBER ISSUE          |
| YOUR CONNECTION TO QUALITY & SERVICE WITHOUT WRITTEN PERMI |                                               |