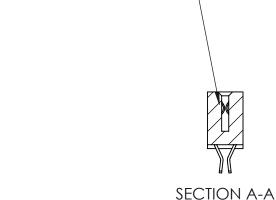

842 Assembly

THIS IS A C.A.D. GENERATED DRAWING DO NOT MAKE MANUAL REVISIONS TO MASTER

ORIGINAL (1)

| 842/892 Series High Temp Card Edge Connector<br>Contact Bend Detail |                                                                   | ACAD REFERENCE NO. 842 ENG MASTER |        |                         |        |
|---------------------------------------------------------------------|-------------------------------------------------------------------|-----------------------------------|--------|-------------------------|--------|
|                                                                     |                                                                   | DRAWN:                            | J.LEE  | DATE: <b>OCT. 06/09</b> |        |
|                                                                     |                                                                   | CHECKED:                          |        | DATE:                   |        |
| EDAC INC                                                            | THESE DRAWINGS AND SPECIFICATIONS ARE THE PROPERTY OF EDAC INCAND | SCALE:                            | NTS    | SHEET :                 | 2 OF 3 |
| TORONTO, ONTARIO                                                    | SHALL NOT BE REPRODUCED, OR COPIED OR USED AS THE BASIS FOR THE   | DRAWING                           | NUMBER |                         | ISSUE  |
| YOUR CONNECTION TO QUALITY & SERVICE                                | MANUFACTURE OR SALE OF APPARATUS WITHOUT WRITTEN PERMISSION.      | 842 Assembly                      |        |                         | 1      |