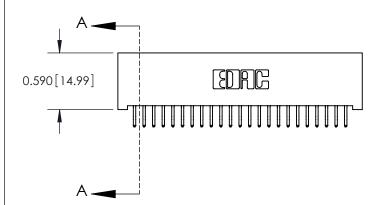

## **Contact Detail**

556-Extender Board Bend (Code 520 Contacts)

.100 [2.54] Contact Spacing x .200 [5.08] Row Spacing

.240 [6.10] Point of Contact-

SECTION A-A