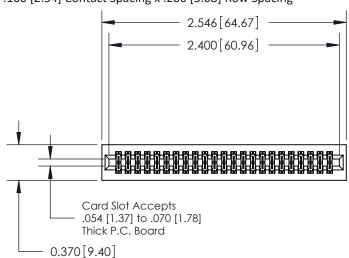

## **See Accompanying Pages for:**

- **Contact Bend Details**
- **Mounting Options**

842/892 Series High Temp Card Edge Connector Part Number: 892-046-556-201

| ACAD REFERENCE NO. 842 ENG MASTER |                  |  |  |
|-----------------------------------|------------------|--|--|
| DRAWN: J.LEE                      | DATE: OCT. 06/09 |  |  |
| CHECKED:                          | DATE:            |  |  |
| SCALE: NTS                        | SHEET 1 OF 3     |  |  |
| DRAWING NUMBER                    | ISSUE            |  |  |