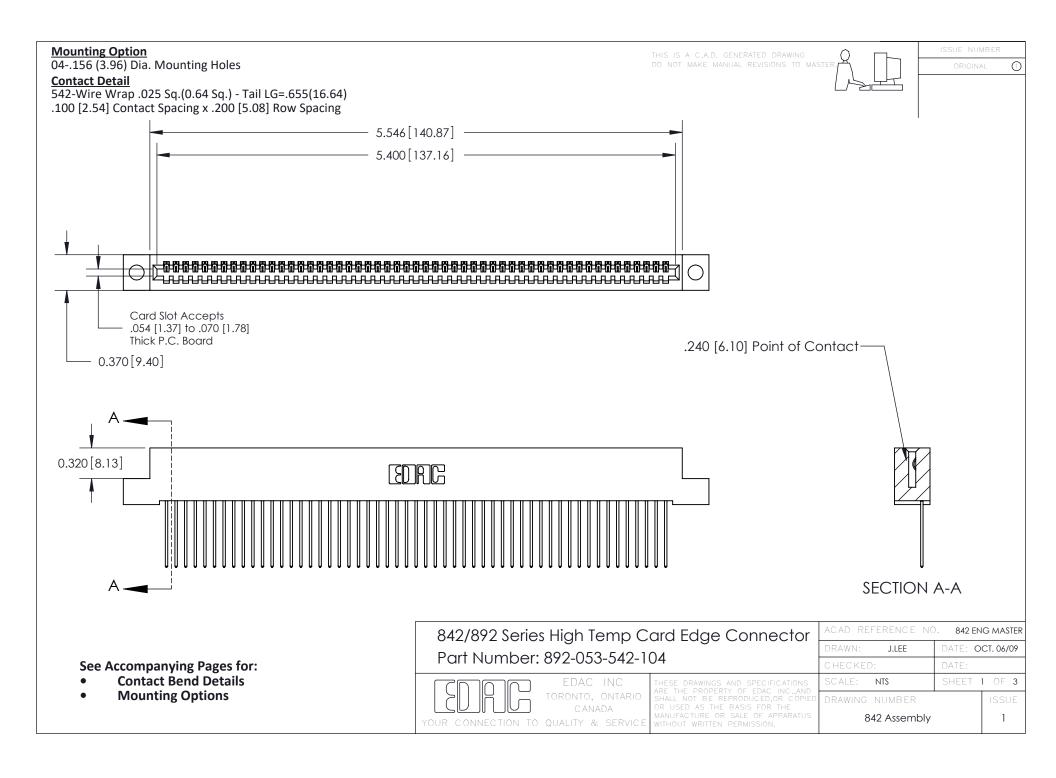

THIS IS A C.A.D. GENERATED DRAWING DO NOT MAKE MANUAL REVISIONS TO MASTER

ORIGINAL (1)



| 842/892 Series High Temp Card Edge Connector<br>Contact Bend Detail |                                                                                                 | ACAD REFERENCE NO. 842 ENG MASTER |             |                  |        |
|---------------------------------------------------------------------|-------------------------------------------------------------------------------------------------|-----------------------------------|-------------|------------------|--------|
|                                                                     |                                                                                                 | DRAWN:                            | J.LEE