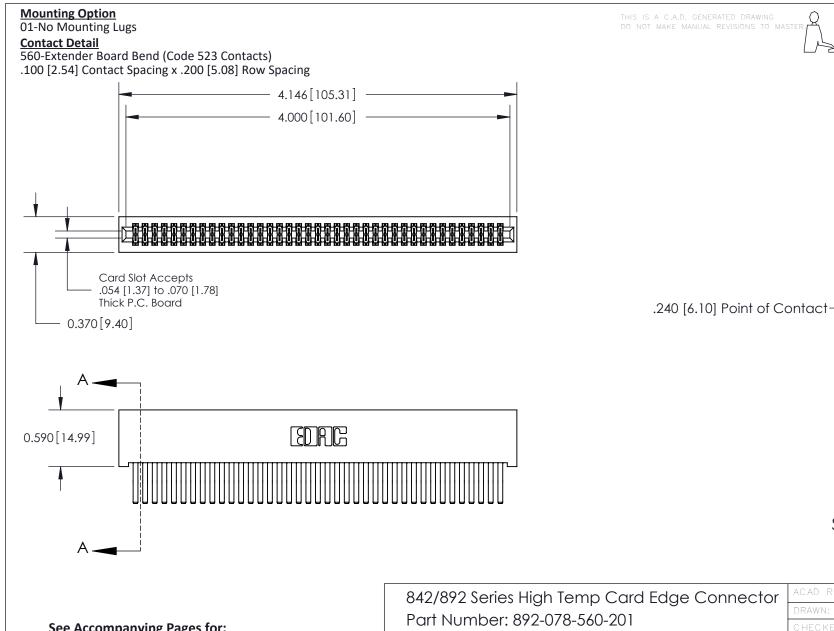

**See Accompanying Pages for:** 

**Mounting Options** 

**Contact Bend Details** 

YOUR CONNECTION TO QUALITY & SERVICE WITHOUT WRITTEN PERMISSION.

| ACAD REFERENCE NO | 842 ENG MASTER   |  |  |  |
|-------------------|------------------|--|--|--|
| DRAWN: J.LEE      | DATE: OCT. 06/09 |  |  |  |
| CHECKED:          | DATE:            |  |  |  |
| SCALE: NTS        | SHEET 1 OF 3     |  |  |  |
| DRAWING NUMBER    | ISSUE            |  |  |  |

SECTION A-A

842 Assembly

THIS IS A C.A.D. GENERATED DRAWING DO NOT MAKE MANUAL REVISIONS TO MASTER

ORIGINAL (1)

| 842/892 Series High Temp Card Edge Connector<br>Contact Bend Detail |                                                                   | ACAD REFERENCE NO. 842 ENG MASTER |             |                  |        |
|---------------------------------------------------------------------|-------------------------------------------------------------------|-----------------------------------|-------------|------------------|--------|
|                                                                     |                                                                   | DRAWN:                            | J.LEE       | DATE: OCT. 06/09 |        |
|                                                                     |                                                                   | CHECKE                            | ):          | DATE:            |        |
| EDAC INC                                                            | THESE DRAWINGS AND SPECIFICATIONS ARE THE PROPERTY OF EDAC INCAND | SCALE:                            | NTS         | SHEET :          | 2 OF 3 |
| TORONTO, ONTARIO                                                    | SHALL NOT BE REPRODUCED, OR COPIED OR USED AS THE BASIS FOR THE   | DRAWING                           | NUMBER      |                  | ISSUE  |
| YOUR CONNECTION TO QUALITY & SERVICE                                | MANUFACTURE OR SALE OF APPARATUS WITHOUT WRITTEN PERMISSION.      | 8                                 | 42 Assembly |                  | 1      |