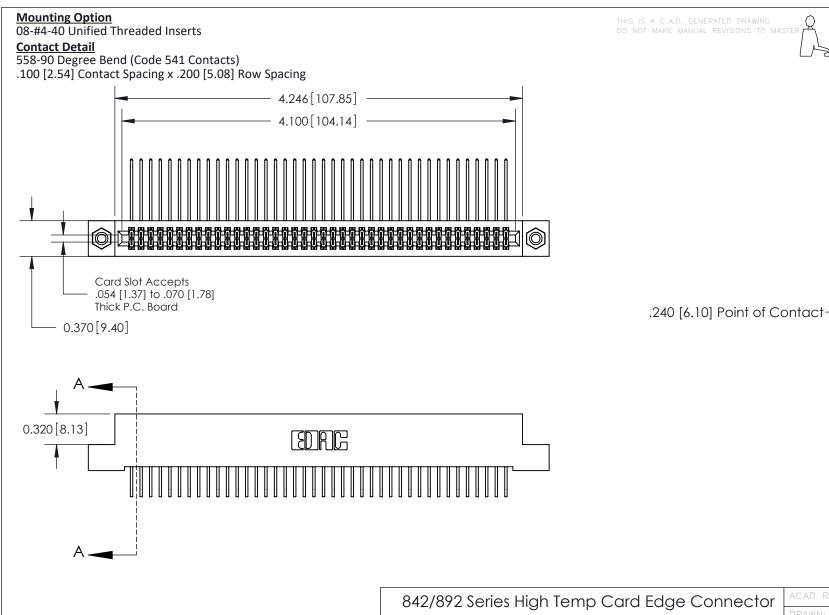

**See Accompanying Pages for:** 

- **Contact Bend Details**
- **Mounting Options**

Part Number: 892-080-558-208

| ACAD REFERENCE NO | . 842 ENG MASTER |  |  |
|-------------------|------------------|--|--|
| DRAWN: J.LEE      | DATE: OCT. 06/09 |  |  |
| CHECKED:          | DATE:            |  |  |
| SCALE: NTS        | SHEET 1 OF 3     |  |  |
| DRAWING NUMBER    | ISSUE            |  |  |

SECTION A-A

842 Assembly

THIS IS A C.A.D. GENERATED DRAWING DO NOT MAKE MANUAL REVISIONS TO MASTER

ORIGINAL (1)

| 842/892 Series High Temp Card Edge Connector<br>Contact Bend Detail |                                                                   | ACAD REFERENCE NO. 842 ENG MASTER |        |                  |        |
|---------------------------------------------------------------------|-------------------------------------------------------------------|-----------------------------------|--------|------------------|--------|
|                                                                     |                                                                   | DRAWN:                            | J.LEE  | DATE: OCT. 06/09 |        |
|                                                                     |                                                                   | CHECKED:                          |        | DATE:            |        |
| EDAC INC                                                            | THESE DRAWINGS AND SPECIFICATIONS ARE THE PROPERTY OF EDAC INCAND | SCALE:                            | NTS    | SHEET :          | 2 OF 3 |
| TORONTO, ONTARIO                                                    | SHALL NOT BE REPRODUCED, OR COPIED OR USED AS THE BASIS FOR THE   | DRAWING                           | NUMBER |                  | ISSUE  |
| YOUR CONNECTION TO QUALITY & SERVICE                                | MANUFACTURE OR SALE OF APPARATUS WITHOUT WRITTEN PERMISSION.      | 842 Assembly                      |        |                  | 1      |

THIS IS A C.A.D. GENERATED DRAWING DO NOT MAKE MANUAL REVISIONS TO MASTER

ISSUE NUMBER

ORIGINAL

1

| 842/892 Series High Temp Card Edge Co<br>Mounting Options  | DRAWN: J.LEE DATE: OCT. 06/09  CHECKED: DATE: |
|------------------------------------------------------------|-----------------------------------------------|
| EDAC INC THESE DRAWINGS AND S ARE THE PROPERTY OF          |                                               |
|                                                            | DUCED,OR COPIED DRAWING NUMBER ISSUE          |
| YOUR CONNECTION TO QUALITY & SERVICE WITHOUT WRITTEN PERMI |                                               |